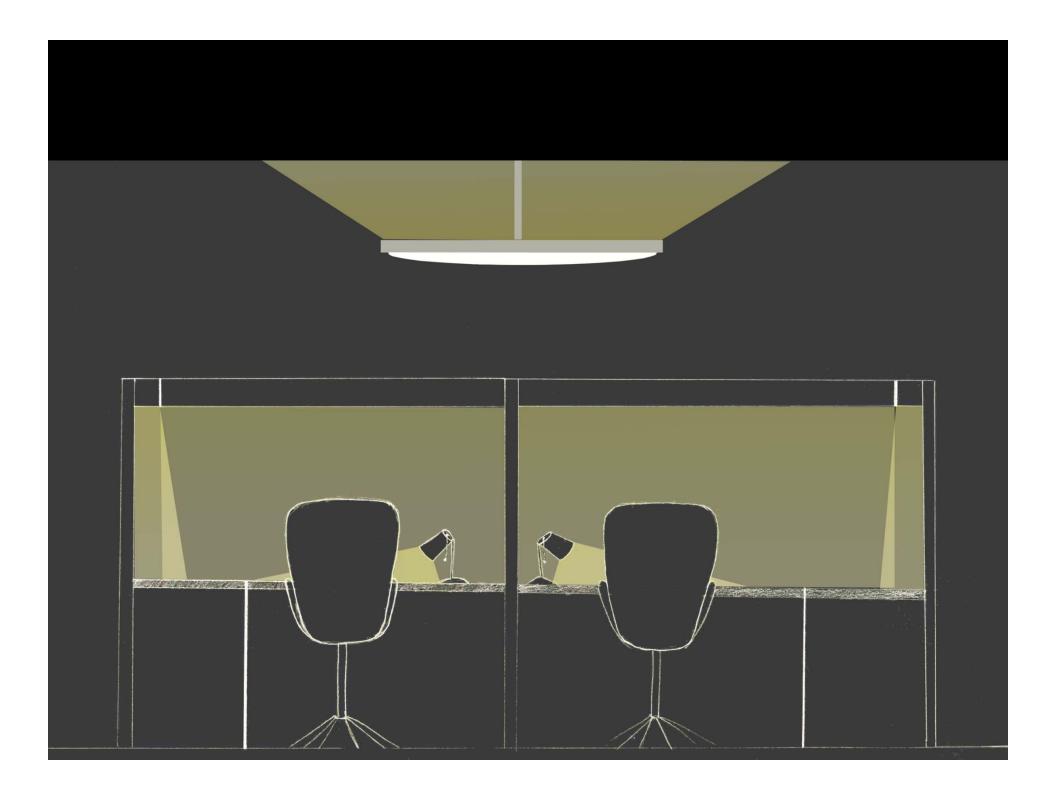

### PURPOSE



CVN-68 USS NIMITZ

- ENHANCE AND PROMOTE THE QUALITY AND COMPETITIVENESS OF VIRGINIA'S SHIPBUILDING INDUSTRY
- PROVIDE GROUND FOR ADVANCED SHIPBUILDING AND OPERATION TECHNOLOGIES BEFORE INTRODUCING TO SHIPS
- *NIMIT -- AND- FORD* CLASS NUCLEAR-POWERED AIRCRAFT CARRIERS
- *VIRGINIA-*CLASS ATTACK SUBMARINES
- SURFACE COMBATANCE, AMPHIBIOUS ASSAULT SHIPS
- U.S COAST GUARD NATIONAL SECURITY CUTTERS AND FLEET/MAINTENANCE SUPPORT



VSN VIRGINIA-CLASS ATTACK SUBMARINE



USS ESSEX ASSAULT SHIP















Fluid







## MULTI-PURPOSE | AUDITORIUM





## Work Space Open Office



### CIRCULATION | LOBBY ATRIUM





#### Exterior | Gathering Space















### DESIGN I: POOLS OF LIGHT









## DESIGN 2: UNIFORM FLOW