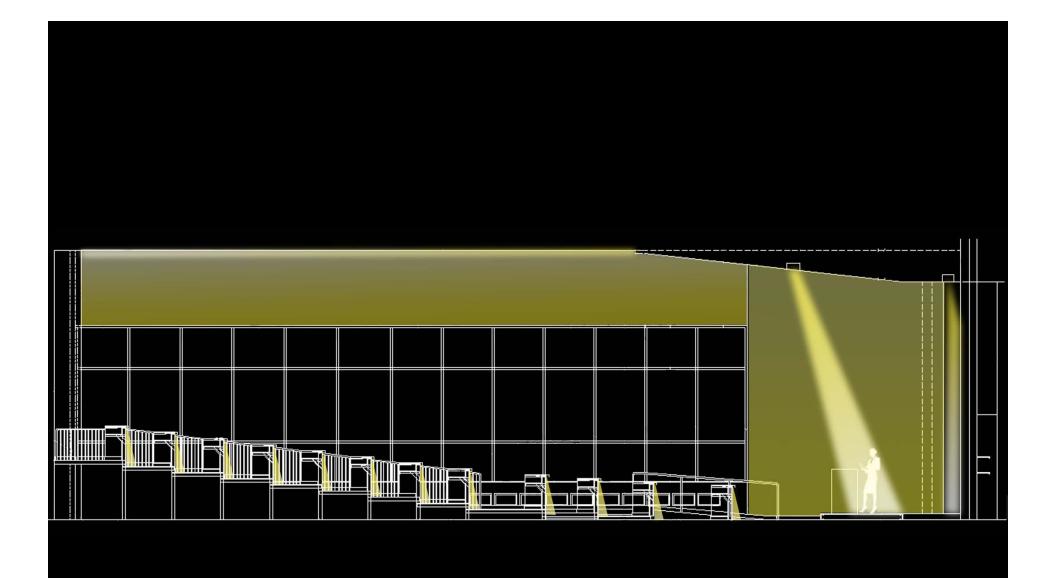

k Nexsen Architecture and Engineering

#### PURPOSE



CVN-68 USS NIMITZ

- ENHANCE AND PROMOTE THE QUALITY AND COMPETITIVENESS OF VIRGINIA'S SHIPBUILDING INDUSTRY
- PROVIDE GROUND FOR ADVANCED SHIPBUILDING AND OPERATION TECHNOLOGIES BEFORE INTRODUCING TO SHIPS
- *NIMIT -- AND- FORD* CLASS NUCLEAR-POWERED AIRCRAFT CARRIERS
- *VIRGINIA-*CLASS ATTACK SUBMARINES
- SURFACE COMBATANCE, AMPHIBIOUS ASSAULT SHIPS
- U.S COAST GUARD NATIONAL SECURITY CUTTERS AND FLEET/MAINTENANCE SUPPORT



VSN VIRGINIA-CLASS ATTACK SUBMARINE



USS ESSEX ASSAULT SHIP















Fluid







## MULTI-PURPOSE | AUDITORIUM





## Work Space Open Office



### CIRCULATION | LOBBY ATRIUM





#### Exterior | Gathering Space















### DESIGN I: POOLS OF LIGHT









## DESIGN 2: UNIFORM FLOW