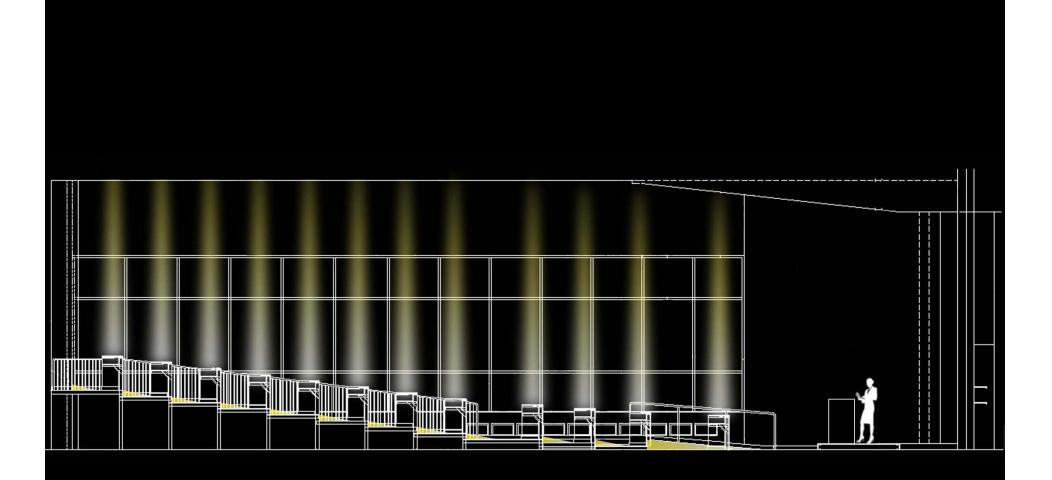

OTAL: 240,000 SF

## DESIGN TEAM

A/E: Clark Nexsen Architecture and Engineering

#### PURPOSE



CVN-68 USS NIMITZ

- ENHANCE AND PROMOTE THE QUALITY AND COMPETITIVENESS OF VIRGINIA'S SHIPBUILDING INDUSTRY
- PROVIDE GROUND FOR ADVANCED SHIPBUILDING AND OPERATION TECHNOLOGIES BEFORE INTRODUCING TO SHIPS
- *NIMIT -- AND- FORD* CLASS NUCLEAR-POWERED AIRCRAFT CARRIERS
- *VIRGINIA-*CLASS ATTACK SUBMARINES
- SURFACE COMBATANCE, AMPHIBIOUS ASSAULT SHIPS
- U.S COAST GUARD NATIONAL SECURITY CUTTERS AND FLEET/MAINTENANCE SUPPORT



VSN VIRGINIA-CLASS ATTACK SUBMARINE



USS ESSEX ASSAULT SHIP















Fluid







## MULTI-PURPOSE | AUDITORIUM





## Work Space Open Office



### CIRCULATION | LOBBY ATRIUM





#### Exterior | Gathering Space















### DESIGN I: POOLS OF LIGHT









## DESIGN 2: UNIFORM FLOW