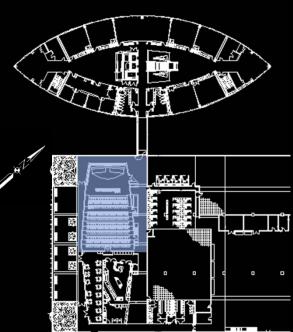

EWPORT NEWS SHIPBUILDING OCCUPANT: RESEARCH, OFFICE, SHIPBUILDING

SIZE: 7 STORY OFFICE BUILDING – 115,000 SF 3 STORY LABORATORY WING – 125,000 SF TOTAL: 240,000 SF

## DESIGN TEAM

A/E: Clark Nexsen Architecture and Engineering

#### PURPOSE



CVN-68 USS NIMITZ

- ENHANCE AND PROMOTE THE QUALITY AND COMPETITIVENESS OF VIRGINIA'S SHIPBUILDING INDUSTRY
- PROVIDE GROUND FOR ADVANCED SHIPBUILDING AND OPERATION TECHNOLOGIES BEFORE INTRODUCING TO SHIPS
- *NIMIT -- AND- FORD* CLASS NUCLEAR-POWERED AIRCRAFT CARRIERS
- *VIRGINIA-*CLASS ATTACK SUBMARINES
- SURFACE COMBATANCE, AMPHIBIOUS ASSAULT SHIPS
- U.S COAST GUARD NATIONAL SECURITY CUTTERS AND FLEET/MAINTENANCE SUPPORT



VSN VIRGINIA-CLASS ATTACK SUBMARINE



USS ESSEX ASSAULT SHIP















Fluid







## MULTI-PURPOSE | AUDITORIUM





## Work Space Open Office



### CIRCULATION | LOBBY ATRIUM





#### Exterior | Gathering Space















### DESIGN I: POOLS OF LIGHT









## DESIGN 2: UNIFORM FLOW