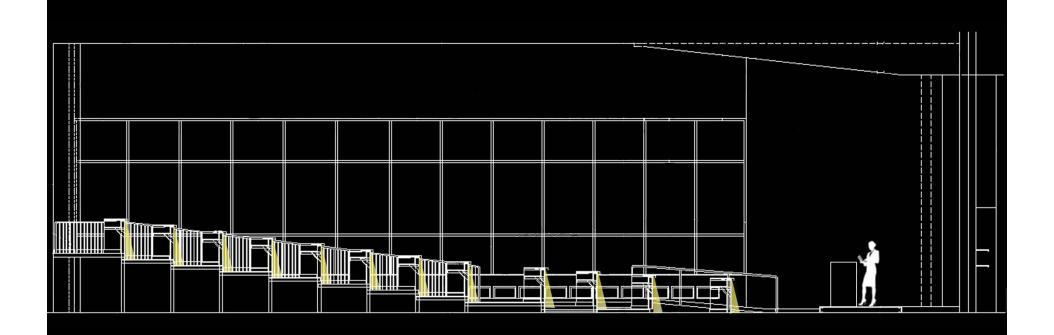

/E: Clark Nexsen Architecture and Engineering

#### PURPOSE



CVN-68 USS NIMITZ

- ENHANCE AND PROMOTE THE QUALITY AND COMPETITIVENESS OF VIRGINIA'S SHIPBUILDING INDUSTRY
- PROVIDE GROUND FOR ADVANCED SHIPBUILDING AND OPERATION TECHNOLOGIES BEFORE INTRODUCING TO SHIPS
- *NIMIT -- AND- FORD* CLASS NUCLEAR-POWERED AIRCRAFT CARRIERS
- *VIRGINIA-*CLASS ATTACK SUBMARINES
- SURFACE COMBATANCE, AMPHIBIOUS ASSAULT SHIPS
- U.S COAST GUARD NATIONAL SECURITY CUTTERS AND FLEET/MAINTENANCE SUPPORT



VSN VIRGINIA-CLASS ATTACK SUBMARINE



USS ESSEX ASSAULT SHIP















Fluid







## MULTI-PURPOSE | AUDITORIUM





## Work Space Open Office



### CIRCULATION | LOBBY ATRIUM





#### Exterior | Gathering Space















### DESIGN I: POOLS OF LIGHT









## DESIGN 2: UNIFORM FLOW