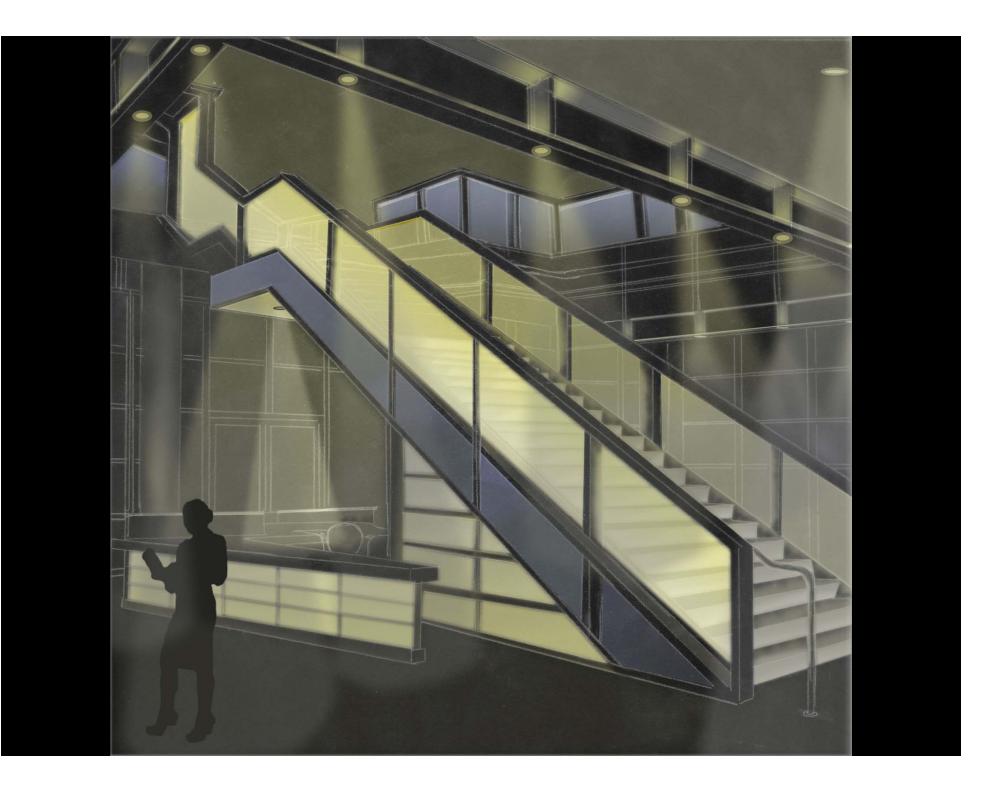

CVN-68 USS NIMITZ

- ENHANCE AND PROMOTE THE QUALITY AND COMPETITIVENESS OF VIRGINIA'S SHIPBUILDING INDUSTRY
- PROVIDE GROUND FOR ADVANCED SHIPBUILDING AND OPERATION TECHNOLOGIES BEFORE INTRODUCING TO SHIPS
- *NIMIT -- AND- FORD* CLASS NUCLEAR-POWERED AIRCRAFT CARRIERS
- *VIRGINIA-*CLASS ATTACK SUBMARINES
- SURFACE COMBATANCE, AMPHIBIOUS ASSAULT SHIPS
- U.S COAST GUARD NATIONAL SECURITY CUTTERS AND FLEET/MAINTENANCE SUPPORT



VSN VIRGINIA-CLASS ATTACK SUBMARINE



USS ESSEX ASSAULT SHIP















Fluid







## MULTI-PURPOSE | AUDITORIUM





## Work Space Open Office



### CIRCULATION | LOBBY ATRIUM





#### Exterior | Gathering Space















### DESIGN I: POOLS OF LIGHT









## DESIGN 2: UNIFORM FLOW