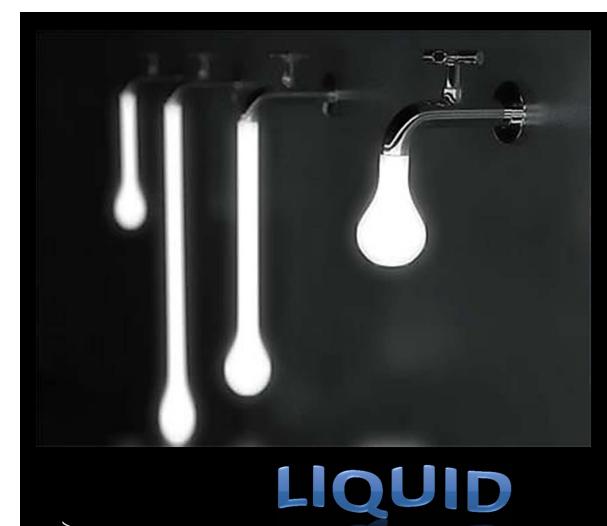

A ALONG THE JAMES RIVER OWNER: NORTHROP GRUMMAN, NN (NEWPORT NEWS SHIPBUILDING OCCUPANT: RESEARCH, OFFICE, SHIPBUILDING

SIZE: 7 STORY OFFICE BUILDING – 115,000 SF 3 STORY LABORATORY WING – 125,000 SF TOTAL: 240,000 SF

## DESIGN TEAM

A/E: Clark Nexsen Architecture and Engineering

#### PURPOSE



CVN-68 USS NIMITZ

- ENHANCE AND PROMOTE THE QUALITY AND COMPETITIVENESS OF VIRGINIA'S SHIPBUILDING INDUSTRY
- PROVIDE GROUND FOR ADVANCED SHIPBUILDING AND OPERATION TECHNOLOGIES BEFORE INTRODUCING TO SHIPS
- *NIMIT -- AND- FORD* CLASS NUCLEAR-POWERED AIRCRAFT CARRIERS
- *VIRGINIA-*CLASS ATTACK SUBMARINES
- SURFACE COMBATANCE, AMPHIBIOUS ASSAULT SHIPS
- U.S COAST GUARD NATIONAL SECURITY CUTTERS AND FLEET/MAINTENANCE SUPPORT



VSN VIRGINIA-CLASS ATTACK SUBMARINE



USS ESSEX ASSAULT SHIP















Fluid







## MULTI-PURPOSE | AUDITORIUM





## Work Space Open Office



### CIRCULATION | LOBBY ATRIUM





#### Exterior | Gathering Space















### DESIGN I: POOLS OF LIGHT









## DESIGN 2: UNIFORM FLOW