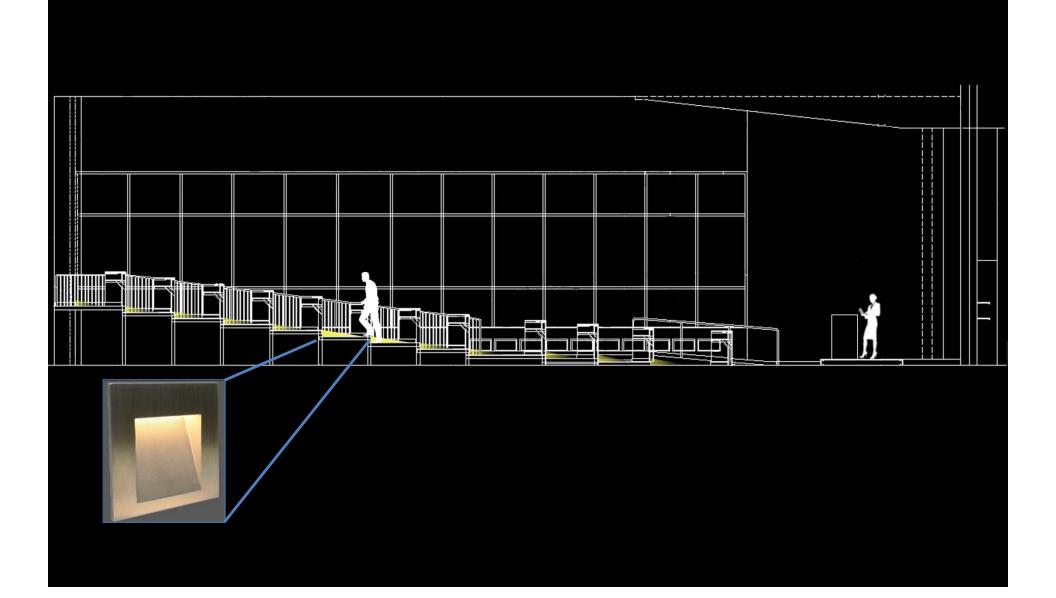

hitecture and Engineering

#### PURPOSE



CVN-68 USS NIMITZ

- ENHANCE AND PROMOTE THE QUALITY AND COMPETITIVENESS OF VIRGINIA'S SHIPBUILDING INDUSTRY
- PROVIDE GROUND FOR ADVANCED SHIPBUILDING AND OPERATION TECHNOLOGIES BEFORE INTRODUCING TO SHIPS
- *NIMIT -- AND- FORD* CLASS NUCLEAR-POWERED AIRCRAFT CARRIERS
- *VIRGINIA-*CLASS ATTACK SUBMARINES
- SURFACE COMBATANCE, AMPHIBIOUS ASSAULT SHIPS
- U.S COAST GUARD NATIONAL SECURITY CUTTERS AND FLEET/MAINTENANCE SUPPORT



VSN VIRGINIA-CLASS ATTACK SUBMARINE



USS ESSEX ASSAULT SHIP















Fluid







## MULTI-PURPOSE | AUDITORIUM





## Work Space Open Office



### CIRCULATION | LOBBY ATRIUM





#### Exterior | Gathering Space















### DESIGN I: POOLS OF LIGHT









## DESIGN 2: UNIFORM FLOW