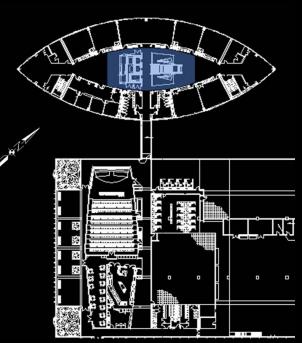

SIZE: 7 STORY OFFICE BUILDING – 115,000 SF 3 STORY LABORATORY WING – 125,000 SF TOTAL: 240,000 SF

## DESIGN TEAM

A/E: Clark Nexsen Architecture and Engineering

#### PURPOSE



CVN-68 USS NIMITZ

- ENHANCE AND PROMOTE THE QUALITY AND COMPETITIVENESS OF VIRGINIA'S SHIPBUILDING INDUSTRY
- PROVIDE GROUND FOR ADVANCED SHIPBUILDING AND OPERATION TECHNOLOGIES BEFORE INTRODUCING TO SHIPS
- *NIMIT -- AND- FORD* CLASS NUCLEAR-POWERED AIRCRAFT CARRIERS
- *VIRGINIA-*CLASS ATTACK SUBMARINES
- SURFACE COMBATANCE, AMPHIBIOUS ASSAULT SHIPS
- U.S COAST GUARD NATIONAL SECURITY CUTTERS AND FLEET/MAINTENANCE SUPPORT



VSN VIRGINIA-CLASS ATTACK SUBMARINE



USS ESSEX ASSAULT SHIP















Fluid







## MULTI-PURPOSE | AUDITORIUM





## Work Space Open Office



### CIRCULATION | LOBBY ATRIUM





#### Exterior | Gathering Space















### DESIGN I: POOLS OF LIGHT









## DESIGN 2: UNIFORM FLOW