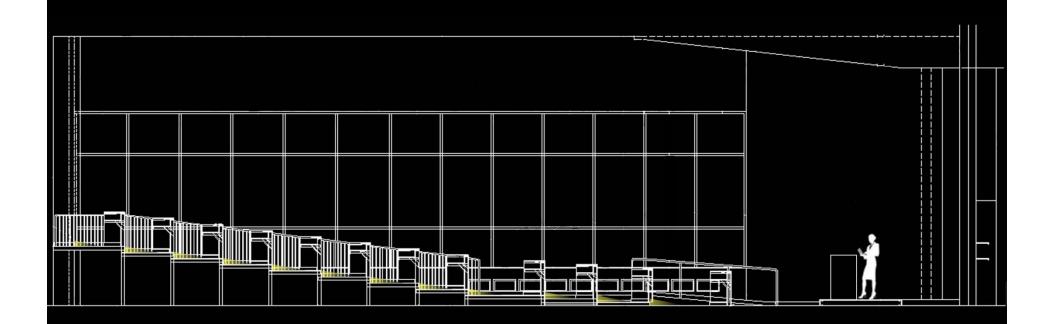

en Architecture and Engineering

#### PURPOSE



CVN-68 USS NIMITZ

- ENHANCE AND PROMOTE THE QUALITY AND COMPETITIVENESS OF VIRGINIA'S SHIPBUILDING INDUSTRY
- PROVIDE GROUND FOR ADVANCED SHIPBUILDING AND OPERATION TECHNOLOGIES BEFORE INTRODUCING TO SHIPS
- *NIMIT -- AND- FORD* CLASS NUCLEAR-POWERED AIRCRAFT CARRIERS
- *VIRGINIA-*CLASS ATTACK SUBMARINES
- SURFACE COMBATANCE, AMPHIBIOUS ASSAULT SHIPS
- U.S COAST GUARD NATIONAL SECURITY CUTTERS AND FLEET/MAINTENANCE SUPPORT



VSN VIRGINIA-CLASS ATTACK SUBMARINE



USS ESSEX ASSAULT SHIP















Fluid







## MULTI-PURPOSE | AUDITORIUM





## Work Space Open Office



### CIRCULATION | LOBBY ATRIUM





#### Exterior | Gathering Space















### DESIGN I: POOLS OF LIGHT









## DESIGN 2: UNIFORM FLOW