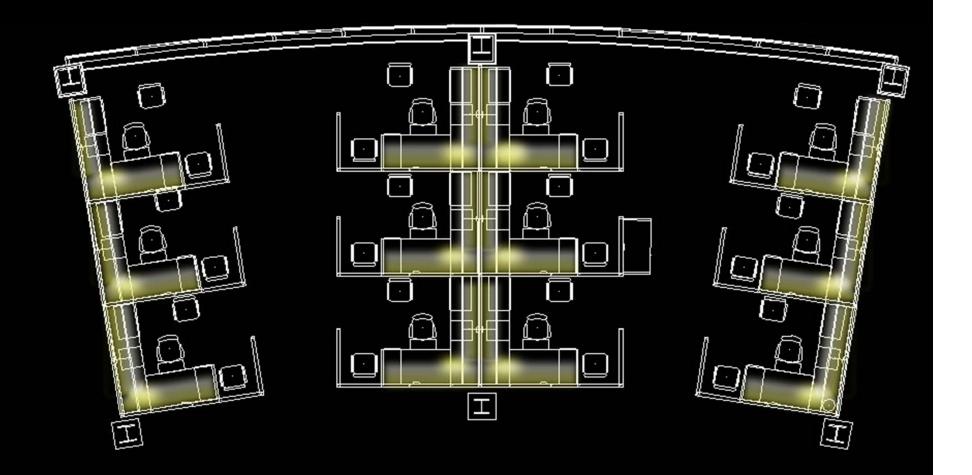

gineering

#### PURPOSE



CVN-68 USS NIMITZ

- ENHANCE AND PROMOTE THE QUALITY AND COMPETITIVENESS OF VIRGINIA'S SHIPBUILDING INDUSTRY
- PROVIDE GROUND FOR ADVANCED SHIPBUILDING AND OPERATION TECHNOLOGIES BEFORE INTRODUCING TO SHIPS
- *NIMIT -- AND- FORD* CLASS NUCLEAR-POWERED AIRCRAFT CARRIERS
- *VIRGINIA-*CLASS ATTACK SUBMARINES
- SURFACE COMBATANCE, AMPHIBIOUS ASSAULT SHIPS
- U.S COAST GUARD NATIONAL SECURITY CUTTERS AND FLEET/MAINTENANCE SUPPORT



VSN VIRGINIA-CLASS ATTACK SUBMARINE



USS ESSEX ASSAULT SHIP















Fluid







## MULTI-PURPOSE | AUDITORIUM





## Work Space Open Office



### CIRCULATION | LOBBY ATRIUM





#### Exterior | Gathering Space















### DESIGN I: POOLS OF LIGHT









## DESIGN 2: UNIFORM FLOW