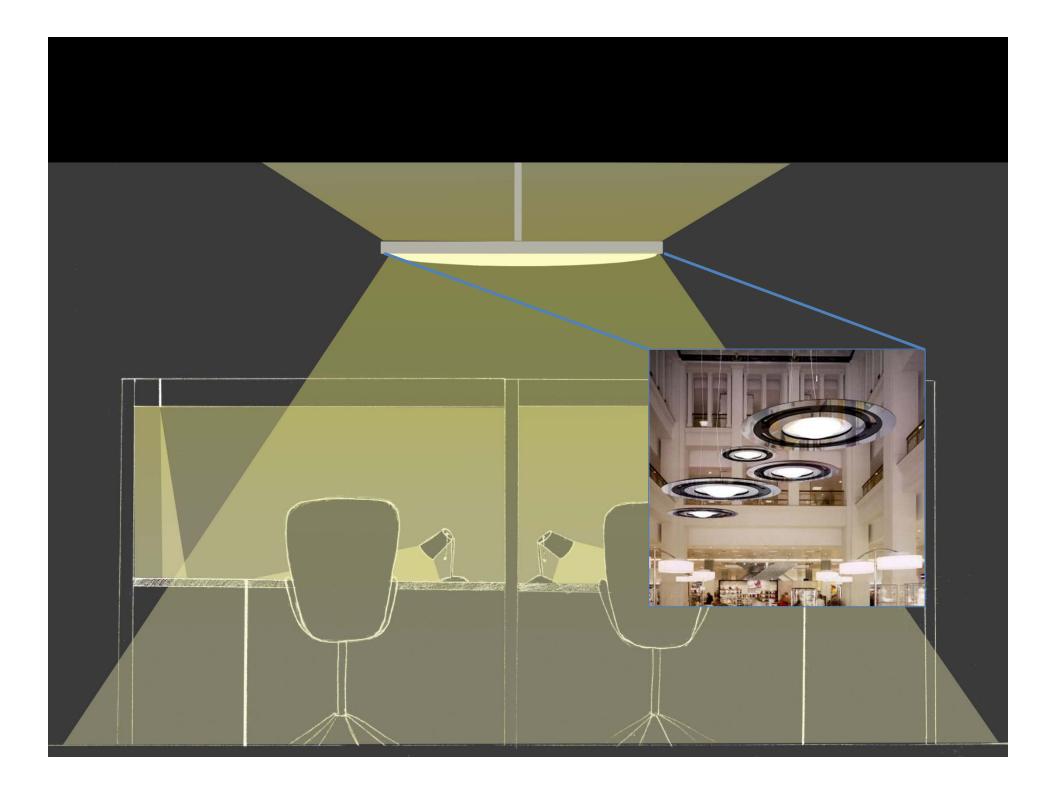

# PURPOSE



CVN-68 USS NIMITZ

- ENHANCE AND PROMOTE THE QUALITY AND COMPETITIVENESS OF VIRGINIA'S SHIPBUILDING INDUSTRY
- PROVIDE GROUND FOR ADVANCED SHIPBUILDING AND OPERATION TECHNOLOGIES BEFORE INTRODUCING TO SHIPS
- *NIMIT -- AND- FORD* CLASS NUCLEAR-POWERED AIRCRAFT CARRIERS
- *VIRGINIA-*CLASS ATTACK SUBMARINES
- SURFACE COMBATANCE, AMPHIBIOUS ASSAULT SHIPS
- U.S COAST GUARD NATIONAL SECURITY CUTTERS AND FLEET/MAINTENANCE SUPPORT



VSN VIRGINIA-CLASS ATTACK SUBMARINE



USS ESSEX ASSAULT SHIP















Fluid







## MULTI-PURPOSE | AUDITORIUM





## Work Space Open Office



### CIRCULATION | LOBBY ATRIUM





#### Exterior | Gathering Space















### DESIGN I: POOLS OF LIGHT









## DESIGN 2: UNIFORM FLOW