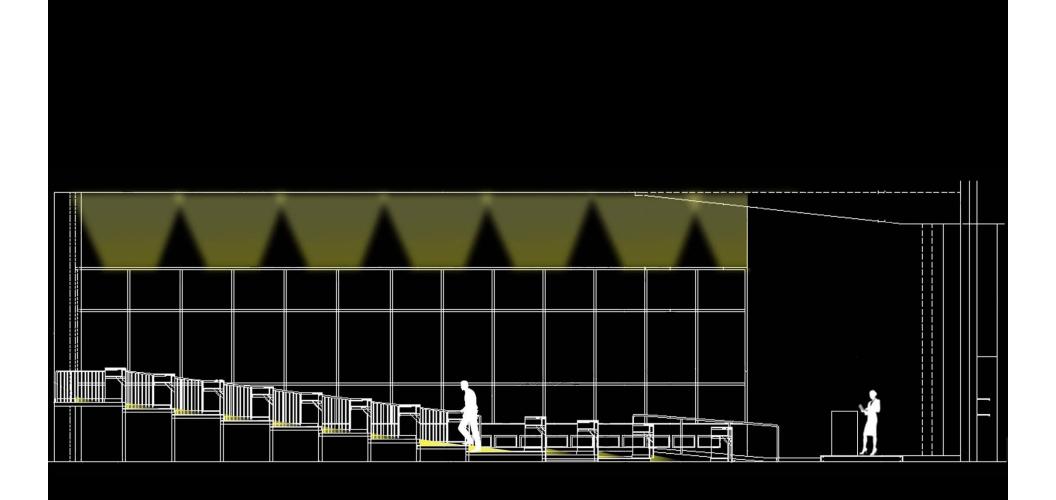

tecture and Engineering

#### PURPOSE



CVN-68 USS NIMITZ

- ENHANCE AND PROMOTE THE QUALITY AND COMPETITIVENESS OF VIRGINIA'S SHIPBUILDING INDUSTRY
- PROVIDE GROUND FOR ADVANCED SHIPBUILDING AND OPERATION TECHNOLOGIES BEFORE INTRODUCING TO SHIPS
- *NIMIT -- AND- FORD* CLASS NUCLEAR-POWERED AIRCRAFT CARRIERS
- *VIRGINIA-*CLASS ATTACK SUBMARINES
- SURFACE COMBATANCE, AMPHIBIOUS ASSAULT SHIPS
- U.S COAST GUARD NATIONAL SECURITY CUTTERS AND FLEET/MAINTENANCE SUPPORT



VSN VIRGINIA-CLASS ATTACK SUBMARINE



USS ESSEX ASSAULT SHIP















Fluid







## MULTI-PURPOSE | AUDITORIUM





## Work Space Open Office



### CIRCULATION | LOBBY ATRIUM





#### Exterior | Gathering Space















### DESIGN I: POOLS OF LIGHT









## DESIGN 2: UNIFORM FLOW