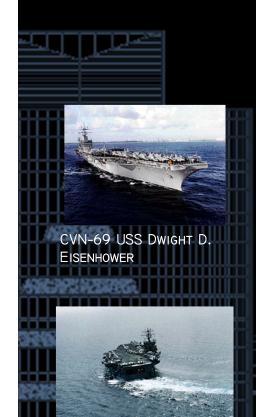

#### PURPOSE

CVN-68 USS NIMITZ

- ENHANCE AND PROMOTE THE QUALITY AND COMPETITIVENESS OF VIRGINIA'S SHIPBUILDING INDUSTRY
- PROVIDE GROUND FOR ADVANCED SHIPBUILDING AND OPERATION TECHNOLOGIES BEFORE INTRODUCING TO SHIPS
- *NIMIT -- AND- FORD* CLASS NUCLEAR-POWERED AIRCRAFT CARRIERS
- *VIRGINIA-*CLASS ATTACK SUBMARINES
- SURFACE COMBATANCE, AMPHIBIOUS ASSAULT SHIPS
- U.S COAST GUARD NATIONAL SECURITY CUTTERS AND FLEET/MAINTENANCE SUPPORT