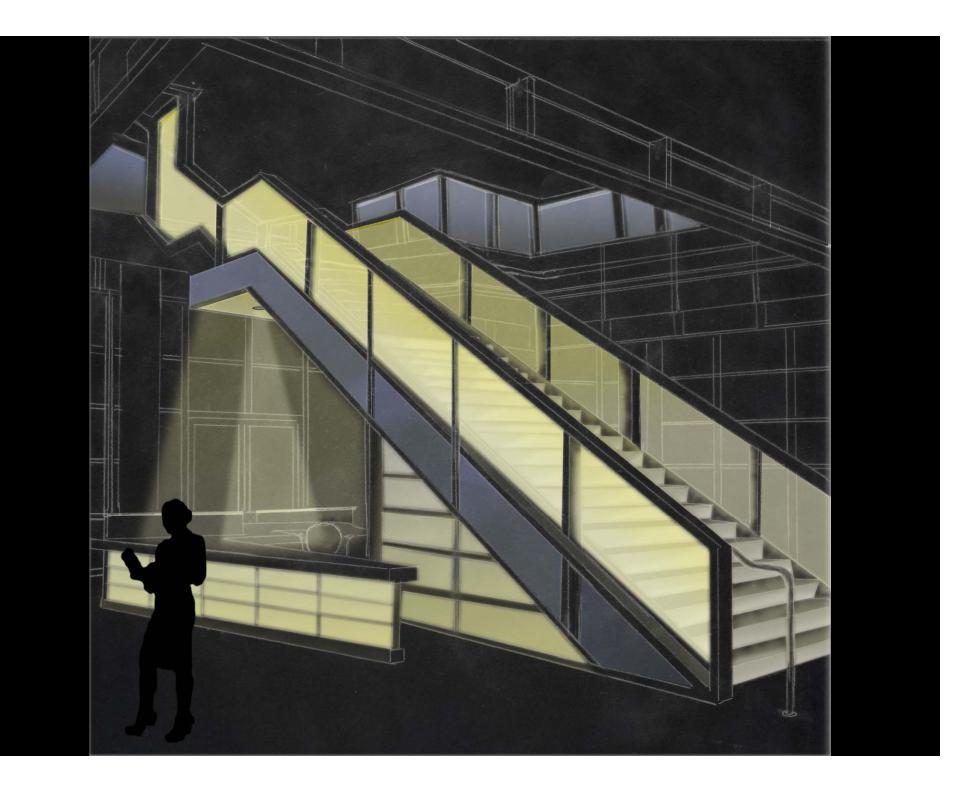

CVN-68 USS NIMITZ

- ENHANCE AND PROMOTE THE QUALITY AND COMPETITIVENESS OF VIRGINIA'S SHIPBUILDING INDUSTRY
- PROVIDE GROUND FOR ADVANCED SHIPBUILDING AND OPERATION TECHNOLOGIES BEFORE INTRODUCING TO SHIPS
- *NIMIT -- AND- FORD* CLASS NUCLEAR-POWERED AIRCRAFT CARRIERS
- *VIRGINIA-*CLASS ATTACK SUBMARINES
- SURFACE COMBATANCE, AMPHIBIOUS ASSAULT SHIPS
- U.S COAST GUARD NATIONAL SECURITY CUTTERS AND FLEET/MAINTENANCE SUPPORT



VSN VIRGINIA-CLASS ATTACK SUBMARINE



USS ESSEX ASSAULT SHIP















Fluid







## MULTI-PURPOSE | AUDITORIUM





## Work Space Open Office



### CIRCULATION | LOBBY ATRIUM





#### Exterior | Gathering Space















### DESIGN I: POOLS OF LIGHT









## DESIGN 2: UNIFORM FLOW