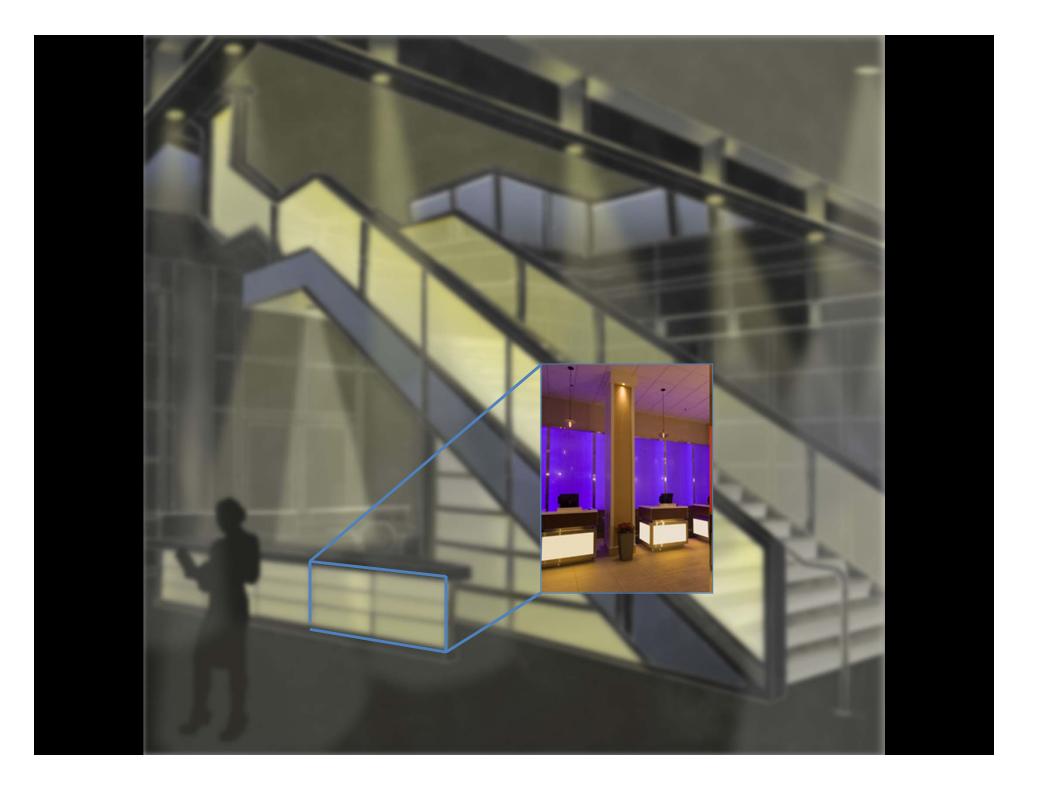

VN-68 USS NIMITZ

- ENHANCE AND PROMOTE THE QUALITY AND COMPETITIVENESS OF VIRGINIA'S SHIPBUILDING INDUSTRY
- PROVIDE GROUND FOR ADVANCED SHIPBUILDING AND OPERATION TECHNOLOGIES BEFORE INTRODUCING TO SHIPS
- *NIMIT -- AND- FORD* CLASS NUCLEAR-POWERED AIRCRAFT CARRIERS
- *VIRGINIA-*CLASS ATTACK SUBMARINES
- SURFACE COMBATANCE, AMPHIBIOUS ASSAULT SHIPS
- U.S COAST GUARD NATIONAL SECURITY CUTTERS AND FLEET/MAINTENANCE SUPPORT



VSN VIRGINIA-CLASS ATTACK SUBMARINE



USS ESSEX ASSAULT SHIP















Fluid







## MULTI-PURPOSE | AUDITORIUM





## Work Space Open Office



### CIRCULATION | LOBBY ATRIUM





#### Exterior | Gathering Space















### DESIGN I: POOLS OF LIGHT









## DESIGN 2: UNIFORM FLOW