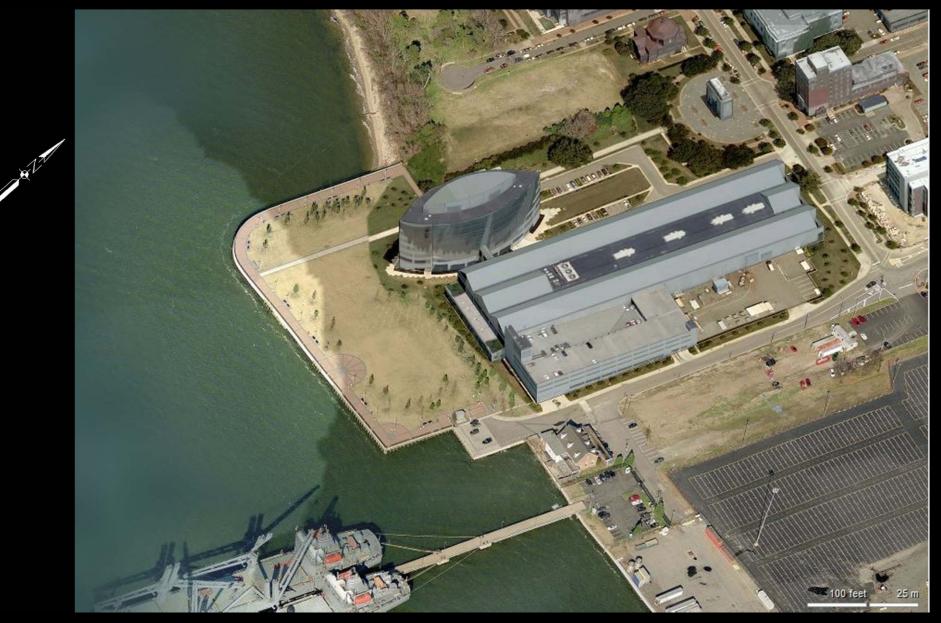

# ARIAL VIEW

# BUILDING STATISTICS

LOCATION: NEWPORT NEWS, VIRGINIA ALONG THE JAMES RIVER OWNER: NORTHROP GRUMMAN, NN (NEWPORT NEWS SHIPBUILDING OCCUPANT: RESEARCH, OFFICE, SHIPBUILDING

SIZE: 7 STORY OFFICE BUILDING – 115,000 SF 3 STORY LABORATORY WING – 125,000 SF TOTAL: 240,000 SF