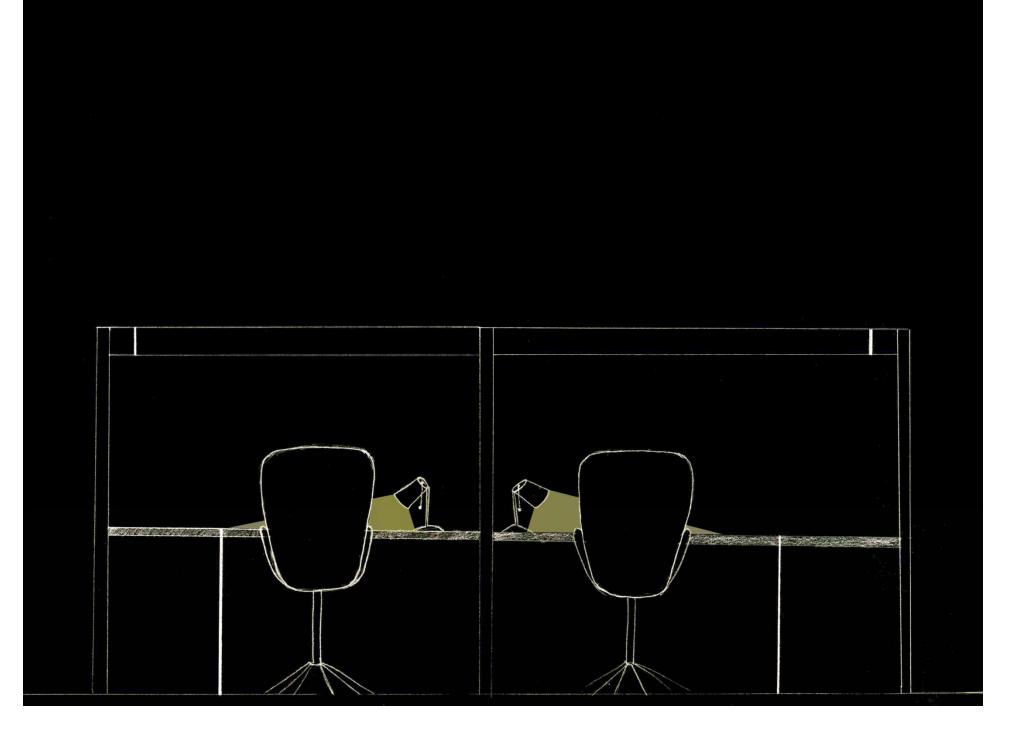

ing

#### PURPOSE



CVN-68 USS NIMITZ

- ENHANCE AND PROMOTE THE QUALITY AND COMPETITIVENESS OF VIRGINIA'S SHIPBUILDING INDUSTRY
- PROVIDE GROUND FOR ADVANCED SHIPBUILDING AND OPERATION TECHNOLOGIES BEFORE INTRODUCING TO SHIPS
- *NIMIT -- AND- FORD* CLASS NUCLEAR-POWERED AIRCRAFT CARRIERS
- *VIRGINIA-*CLASS ATTACK SUBMARINES
- SURFACE COMBATANCE, AMPHIBIOUS ASSAULT SHIPS
- U.S COAST GUARD NATIONAL SECURITY CUTTERS AND FLEET/MAINTENANCE SUPPORT



VSN VIRGINIA-CLASS ATTACK SUBMARINE



USS ESSEX ASSAULT SHIP















Fluid







## MULTI-PURPOSE | AUDITORIUM





## Work Space Open Office



### CIRCULATION | LOBBY ATRIUM





#### Exterior | Gathering Space















### DESIGN I: POOLS OF LIGHT









## DESIGN 2: UNIFORM FLOW