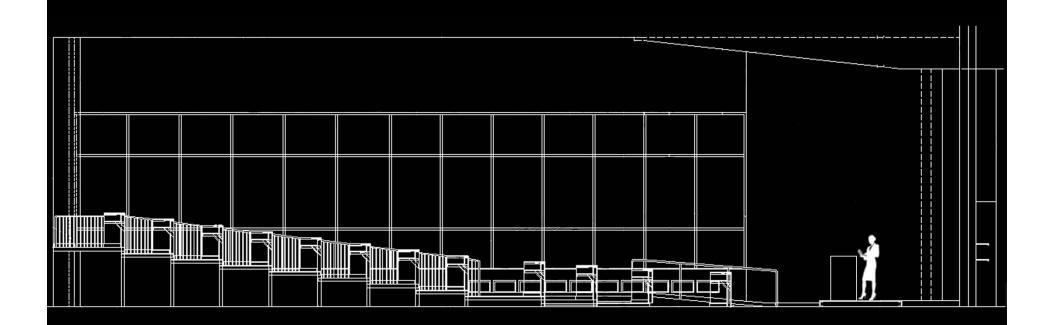

A/E: Clark Nexsen Architecture and Engineering

#### PURPOSE



CVN-68 USS NIMITZ

- ENHANCE AND PROMOTE THE QUALITY AND COMPETITIVENESS OF VIRGINIA'S SHIPBUILDING INDUSTRY
- PROVIDE GROUND FOR ADVANCED SHIPBUILDING AND OPERATION TECHNOLOGIES BEFORE INTRODUCING TO SHIPS
- *NIMIT -- AND- FORD* CLASS NUCLEAR-POWERED AIRCRAFT CARRIERS
- *VIRGINIA-*CLASS ATTACK SUBMARINES
- SURFACE COMBATANCE, AMPHIBIOUS ASSAULT SHIPS
- U.S COAST GUARD NATIONAL SECURITY CUTTERS AND FLEET/MAINTENANCE SUPPORT



VSN VIRGINIA-CLASS ATTACK SUBMARINE



USS ESSEX ASSAULT SHIP















Fluid







## MULTI-PURPOSE | AUDITORIUM





## Work Space Open Office



### CIRCULATION | LOBBY ATRIUM





#### Exterior | Gathering Space















### DESIGN I: POOLS OF LIGHT









## DESIGN 2: UNIFORM FLOW