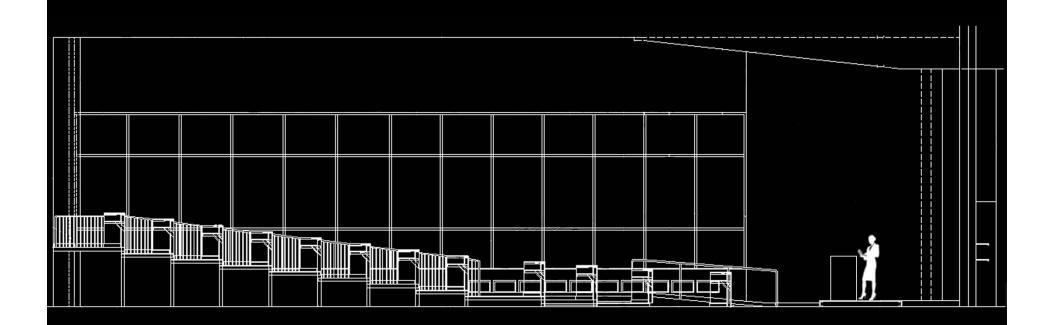

SF TOTAL: 240,000 SF

## DESIGN TEAM

A/E: Clark Nexsen Architecture and Engineering

#### PURPOSE



CVN-68 USS NIMITZ

- ENHANCE AND PROMOTE THE QUALITY AND COMPETITIVENESS OF VIRGINIA'S SHIPBUILDING INDUSTRY
- PROVIDE GROUND FOR ADVANCED SHIPBUILDING AND OPERATION TECHNOLOGIES BEFORE INTRODUCING TO SHIPS
- *NIMIT -- AND- FORD* CLASS NUCLEAR-POWERED AIRCRAFT CARRIERS
- *VIRGINIA-*CLASS ATTACK SUBMARINES
- SURFACE COMBATANCE, AMPHIBIOUS ASSAULT SHIPS
- U.S COAST GUARD NATIONAL SECURITY CUTTERS AND FLEET/MAINTENANCE SUPPORT



VSN VIRGINIA-CLASS ATTACK SUBMARINE



USS ESSEX ASSAULT SHIP















Fluid







## MULTI-PURPOSE | AUDITORIUM





## Work Space Open Office



### CIRCULATION | LOBBY ATRIUM





#### Exterior | Gathering Space















### DESIGN I: POOLS OF LIGHT









## DESIGN 2: UNIFORM FLOW