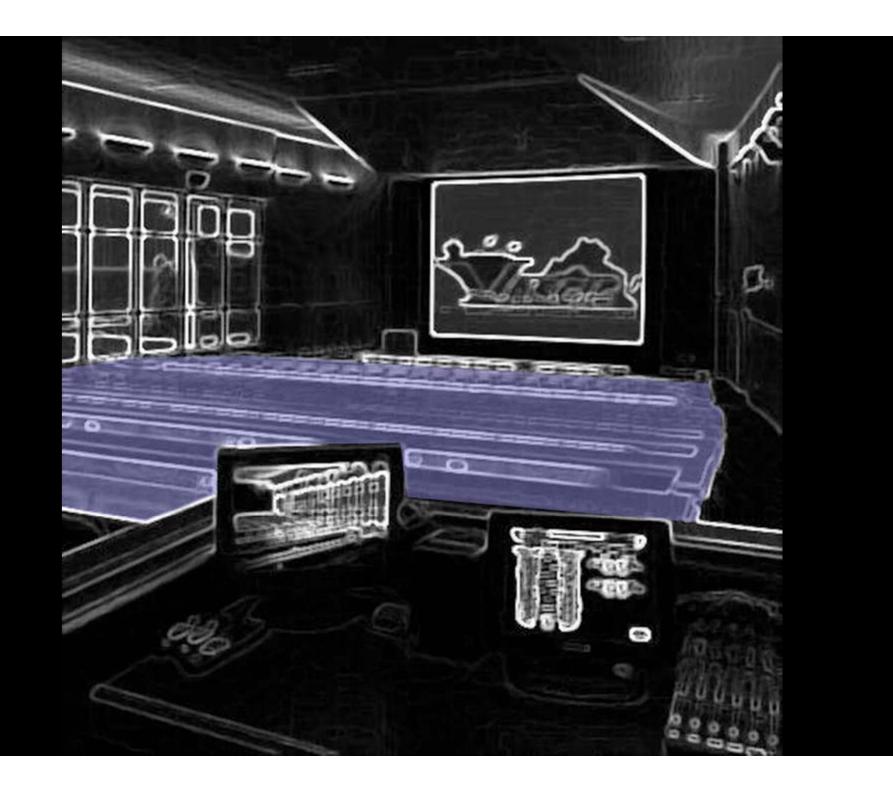

F 3 STORY LABORATORY WING – 125,000 SF TOTAL: 240,000 SF

## DESIGN TEAM

A/E: Clark Nexsen Architecture and Engineering

#### PURPOSE



CVN-68 USS NIMITZ

- ENHANCE AND PROMOTE THE QUALITY AND COMPETITIVENESS OF VIRGINIA'S SHIPBUILDING INDUSTRY
- PROVIDE GROUND FOR ADVANCED SHIPBUILDING AND OPERATION TECHNOLOGIES BEFORE INTRODUCING TO SHIPS
- *NIMIT -- AND- FORD* CLASS NUCLEAR-POWERED AIRCRAFT CARRIERS
- *VIRGINIA-*CLASS ATTACK SUBMARINES
- SURFACE COMBATANCE, AMPHIBIOUS ASSAULT SHIPS
- U.S COAST GUARD NATIONAL SECURITY CUTTERS AND FLEET/MAINTENANCE SUPPORT



VSN VIRGINIA-CLASS ATTACK SUBMARINE



USS ESSEX ASSAULT SHIP















Fluid







## MULTI-PURPOSE | AUDITORIUM





## Work Space Open Office



### CIRCULATION | LOBBY ATRIUM





#### Exterior | Gathering Space















### DESIGN I: POOLS OF LIGHT









## DESIGN 2: UNIFORM FLOW