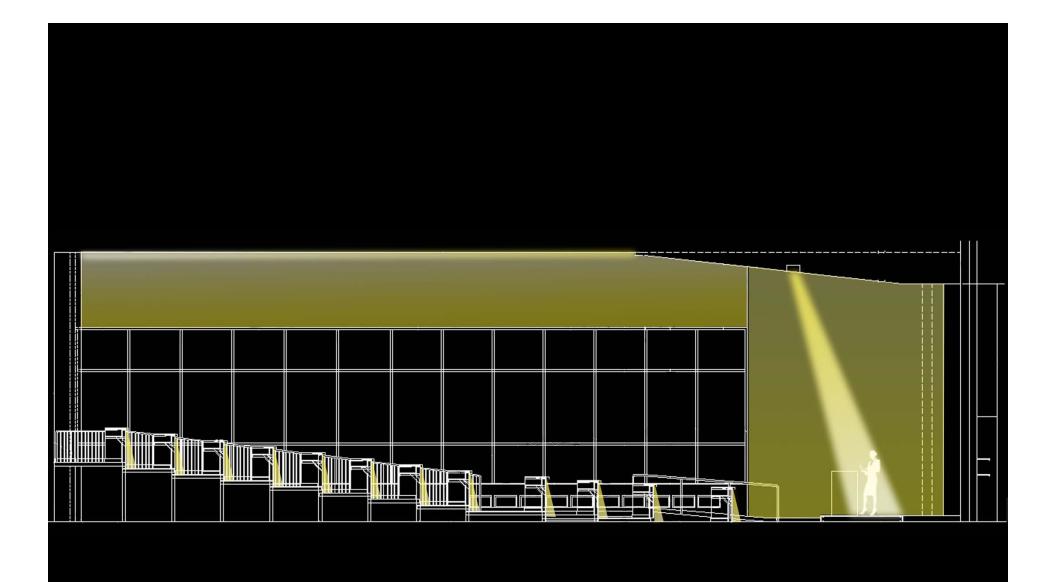

ark Nexsen Architecture and Engineering

#### PURPOSE



CVN-68 USS NIMITZ

- ENHANCE AND PROMOTE THE QUALITY AND COMPETITIVENESS OF VIRGINIA'S SHIPBUILDING INDUSTRY
- PROVIDE GROUND FOR ADVANCED SHIPBUILDING AND OPERATION TECHNOLOGIES BEFORE INTRODUCING TO SHIPS
- *NIMIT -- AND- FORD* CLASS NUCLEAR-POWERED AIRCRAFT CARRIERS
- *VIRGINIA-*CLASS ATTACK SUBMARINES
- SURFACE COMBATANCE, AMPHIBIOUS ASSAULT SHIPS
- U.S COAST GUARD NATIONAL SECURITY CUTTERS AND FLEET/MAINTENANCE SUPPORT



VSN VIRGINIA-CLASS ATTACK SUBMARINE



USS ESSEX ASSAULT SHIP















Fluid







## MULTI-PURPOSE | AUDITORIUM





## Work Space Open Office



### CIRCULATION | LOBBY ATRIUM





#### Exterior | Gathering Space















### DESIGN I: POOLS OF LIGHT









## DESIGN 2: UNIFORM FLOW