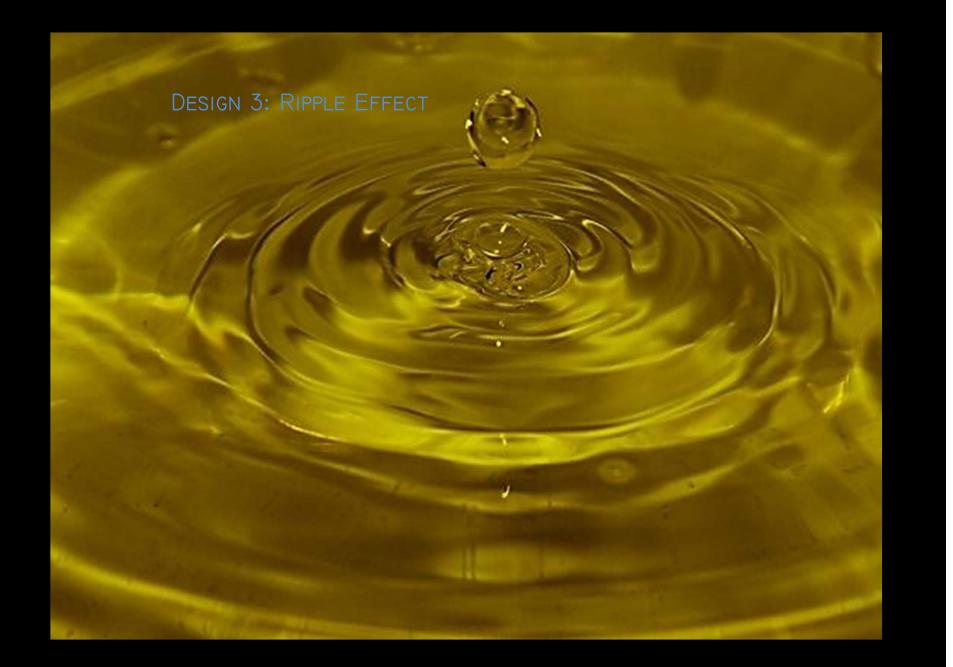

Nexsen Architecture and Engineering

#### PURPOSE



CVN-68 USS NIMITZ

- ENHANCE AND PROMOTE THE QUALITY AND COMPETITIVENESS OF VIRGINIA'S SHIPBUILDING INDUSTRY
- PROVIDE GROUND FOR ADVANCED SHIPBUILDING AND OPERATION TECHNOLOGIES BEFORE INTRODUCING TO SHIPS
- *NIMIT -- AND- FORD* CLASS NUCLEAR-POWERED AIRCRAFT CARRIERS
- *VIRGINIA-*CLASS ATTACK SUBMARINES
- SURFACE COMBATANCE, AMPHIBIOUS ASSAULT SHIPS
- U.S COAST GUARD NATIONAL SECURITY CUTTERS AND FLEET/MAINTENANCE SUPPORT



VSN VIRGINIA-CLASS ATTACK SUBMARINE



USS ESSEX ASSAULT SHIP















Fluid







## MULTI-PURPOSE | AUDITORIUM





## Work Space Open Office



### CIRCULATION | LOBBY ATRIUM





#### Exterior | Gathering Space















### DESIGN I: POOLS OF LIGHT









## DESIGN 2: UNIFORM FLOW