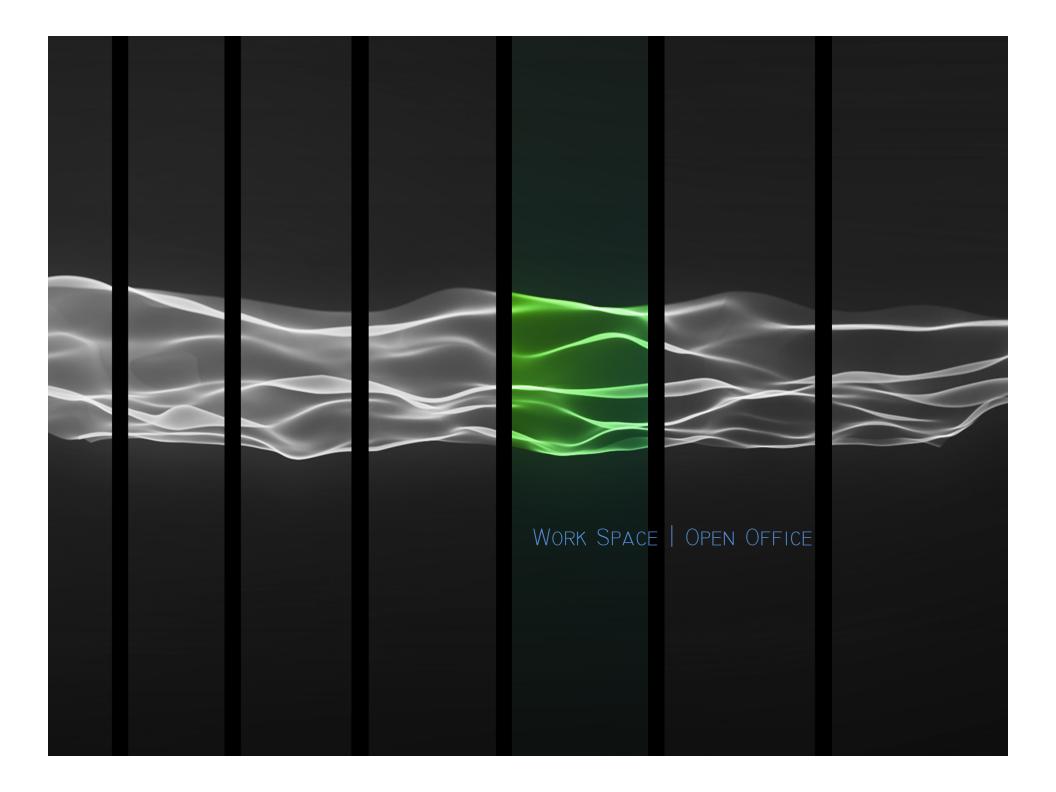

e and Engineering

#### PURPOSE



CVN-68 USS NIMITZ

- ENHANCE AND PROMOTE THE QUALITY AND COMPETITIVENESS OF VIRGINIA'S SHIPBUILDING INDUSTRY
- PROVIDE GROUND FOR ADVANCED SHIPBUILDING AND OPERATION TECHNOLOGIES BEFORE INTRODUCING TO SHIPS
- *NIMIT -- AND- FORD* CLASS NUCLEAR-POWERED AIRCRAFT CARRIERS
- *VIRGINIA-*CLASS ATTACK SUBMARINES
- SURFACE COMBATANCE, AMPHIBIOUS ASSAULT SHIPS
- U.S COAST GUARD NATIONAL SECURITY CUTTERS AND FLEET/MAINTENANCE SUPPORT



VSN VIRGINIA-CLASS ATTACK SUBMARINE



USS ESSEX ASSAULT SHIP















Fluid







## MULTI-PURPOSE | AUDITORIUM





## Work Space Open Office



### CIRCULATION | LOBBY ATRIUM





#### Exterior | Gathering Space















### DESIGN I: POOLS OF LIGHT









## DESIGN 2: UNIFORM FLOW