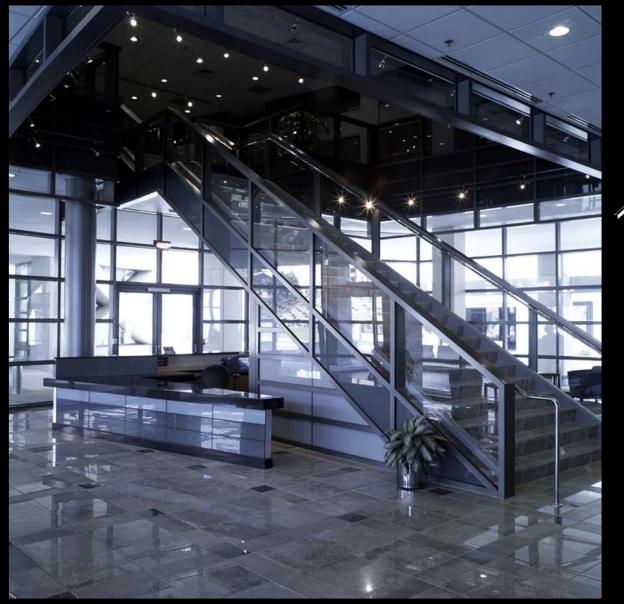

NG

SIZE: 7 STORY OFFICE BUILDING – 115,000 SF 3 STORY LABORATORY WING – 125,000 SF TOTAL: 240,000 SF

## DESIGN TEAM

A/E: Clark Nexsen Architecture and Engineering

#### PURPOSE



CVN-68 USS NIMITZ

- ENHANCE AND PROMOTE THE QUALITY AND COMPETITIVENESS OF VIRGINIA'S SHIPBUILDING INDUSTRY
- PROVIDE GROUND FOR ADVANCED SHIPBUILDING AND OPERATION TECHNOLOGIES BEFORE INTRODUCING TO SHIPS
- *NIMIT -- AND- FORD* CLASS NUCLEAR-POWERED AIRCRAFT CARRIERS
- *VIRGINIA-*CLASS ATTACK SUBMARINES
- SURFACE COMBATANCE, AMPHIBIOUS ASSAULT SHIPS
- U.S COAST GUARD NATIONAL SECURITY CUTTERS AND FLEET/MAINTENANCE SUPPORT



VSN VIRGINIA-CLASS ATTACK SUBMARINE



USS ESSEX ASSAULT SHIP















Fluid







## MULTI-PURPOSE | AUDITORIUM





## Work Space Open Office



### CIRCULATION | LOBBY ATRIUM





#### Exterior | Gathering Space















### DESIGN I: POOLS OF LIGHT









## DESIGN 2: UNIFORM FLOW