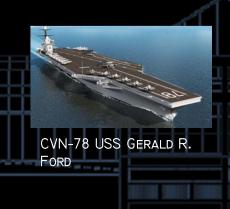

#### PURPOSE

CVN-68 USS NIMITZ

- ENHANCE AND PROMOTE THE QUALITY AND COMPETITIVENESS OF VIRGINIA'S SHIPBUILDING INDUSTRY
- PROVIDE GROUND FOR ADVANCED SHIPBUILDING AND OPERATION TECHNOLOGIES BEFORE INTRODUCING TO SHIPS
- *NIMIT -- AND- FORD* CLASS NUCLEAR-POWERED AIRCRAFT CARRIERS
- *VIRGINIA-*CLASS ATTACK SUBMARINES
- SURFACE COMBATANCE, AMPHIBIOUS ASSAULT SHIPS
- U.S COAST GUARD NATIONAL SECURITY CUTTERS AND FLEET/MAINTENANCE SUPPORT