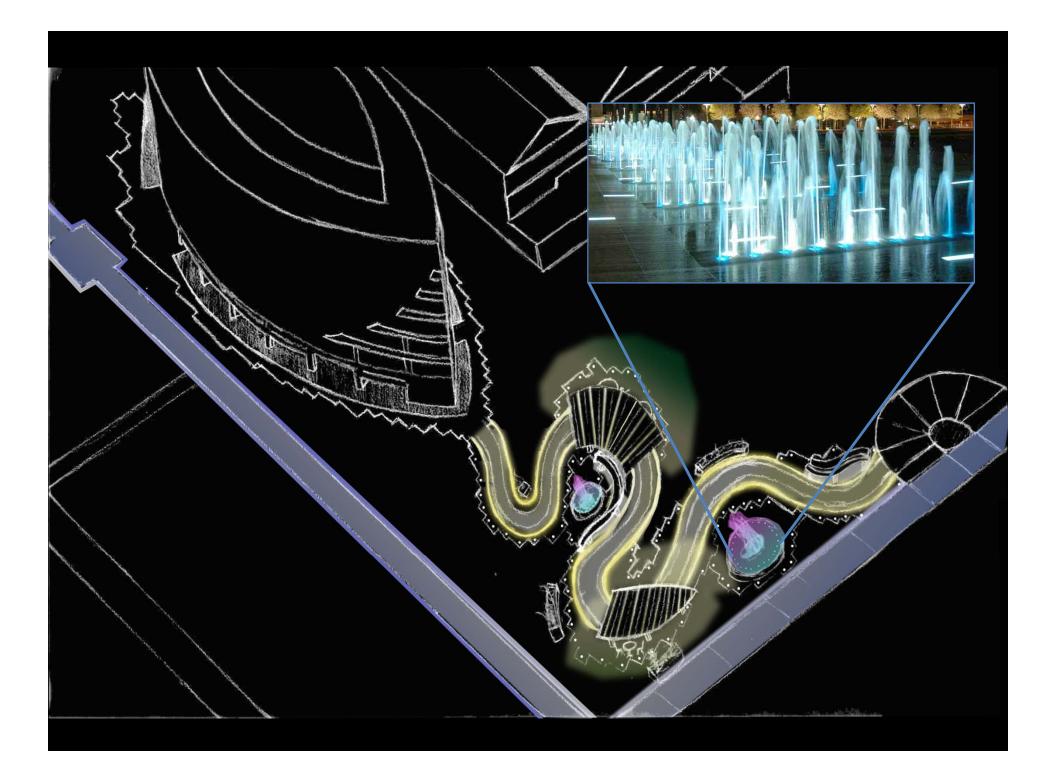

PROMOTE THE QUALITY AND COMPETITIVENESS OF VIRGINIA'S SHIPBUILDING INDUSTRY
- PROVIDE GROUND FOR ADVANCED SHIPBUILDING AND OPERATION TECHNOLOGIES BEFORE INTRODUCING TO SHIPS
- *NIMIT -- AND- FORD* CLASS NUCLEAR-POWERED AIRCRAFT CARRIERS
- *VIRGINIA-*CLASS ATTACK SUBMARINES
- SURFACE COMBATANCE, AMPHIBIOUS ASSAULT SHIPS
- U.S COAST GUARD NATIONAL SECURITY CUTTERS AND FLEET/MAINTENANCE SUPPORT



VSN VIRGINIA-CLASS ATTACK SUBMARINE



USS ESSEX ASSAULT SHIP















Fluid







## MULTI-PURPOSE | AUDITORIUM





## Work Space Open Office



### CIRCULATION | LOBBY ATRIUM





#### Exterior | Gathering Space















### DESIGN I: POOLS OF LIGHT









## DESIGN 2: UNIFORM FLOW