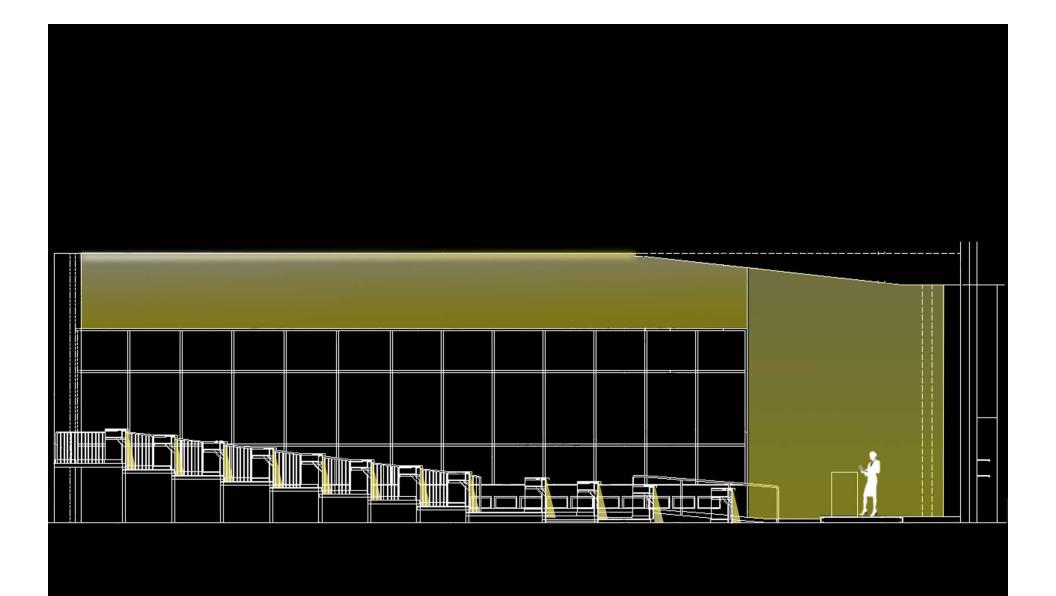

Clark Nexsen Architecture and Engineering

#### PURPOSE



CVN-68 USS NIMITZ

- ENHANCE AND PROMOTE THE QUALITY AND COMPETITIVENESS OF VIRGINIA'S SHIPBUILDING INDUSTRY
- PROVIDE GROUND FOR ADVANCED SHIPBUILDING AND OPERATION TECHNOLOGIES BEFORE INTRODUCING TO SHIPS
- *NIMIT -- AND- FORD* CLASS NUCLEAR-POWERED AIRCRAFT CARRIERS
- *VIRGINIA-*CLASS ATTACK SUBMARINES
- SURFACE COMBATANCE, AMPHIBIOUS ASSAULT SHIPS
- U.S COAST GUARD NATIONAL SECURITY CUTTERS AND FLEET/MAINTENANCE SUPPORT



VSN VIRGINIA-CLASS ATTACK SUBMARINE



USS ESSEX ASSAULT SHIP















Fluid







## MULTI-PURPOSE | AUDITORIUM





## Work Space Open Office



### CIRCULATION | LOBBY ATRIUM





#### Exterior | Gathering Space















### DESIGN I: POOLS OF LIGHT









## DESIGN 2: UNIFORM FLOW