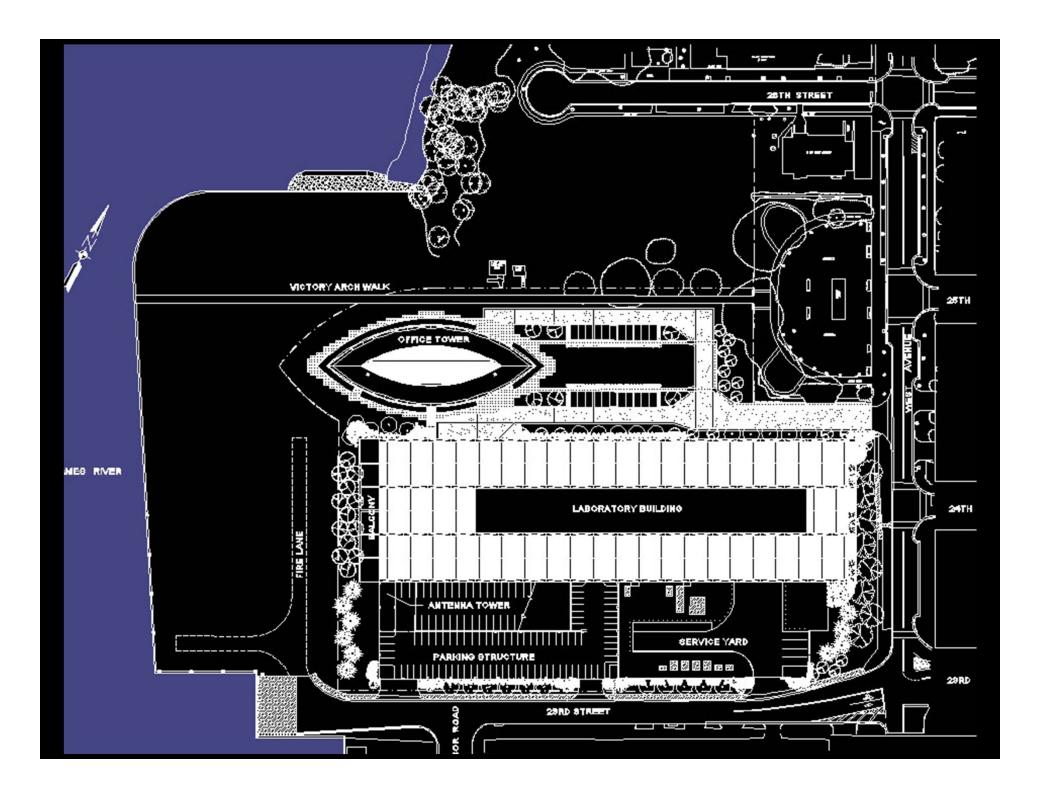

# BUILDING STATISTICS

LOCATION: NEWPORT NEWS, VIRGINIA ALONG THE JAMES RIVER OWNER: NORTHROP GRUMMAN, NN (NEWPORT NEWS SHIPBUILDING OCCUPANT: RESEARCH, OFFICE, SHIPBUILDING

SIZE: 7 STORY OFFICE BUILDING – 115,000 SF 3 STORY LABORATORY WING – 125,000 SF TOTAL: 240,000 SF