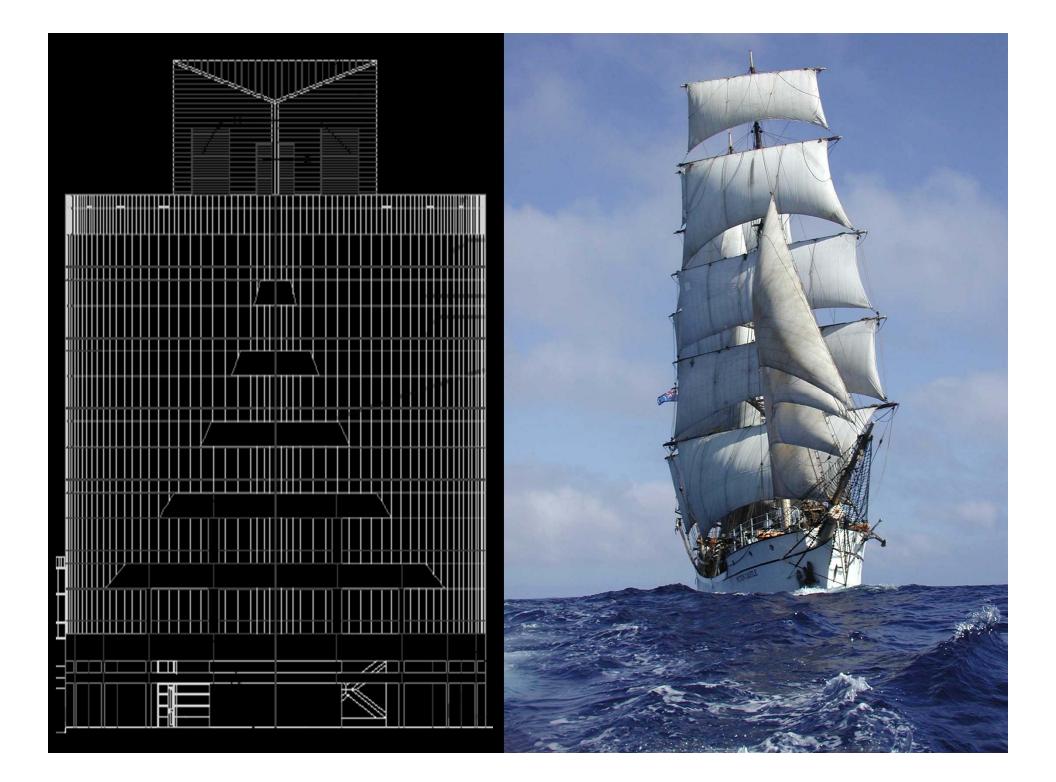

# BUILDING STATISTICS

LOCATION: NEWPORT NEWS, VIRGINIA ALONG THE JAMES RIVER OWNER: NORTHROP GRUMMAN, NN (NEWPORT NEWS SHIPBUILDING OCCUPANT: RESEARCH, OFFICE, SHIPBUILDING

SIZE: 7 STORY OFFICE BUILDING – 115,000 SF 3 STORY LABORATORY WING – 125,000 SF TOTAL: 240,000 SF