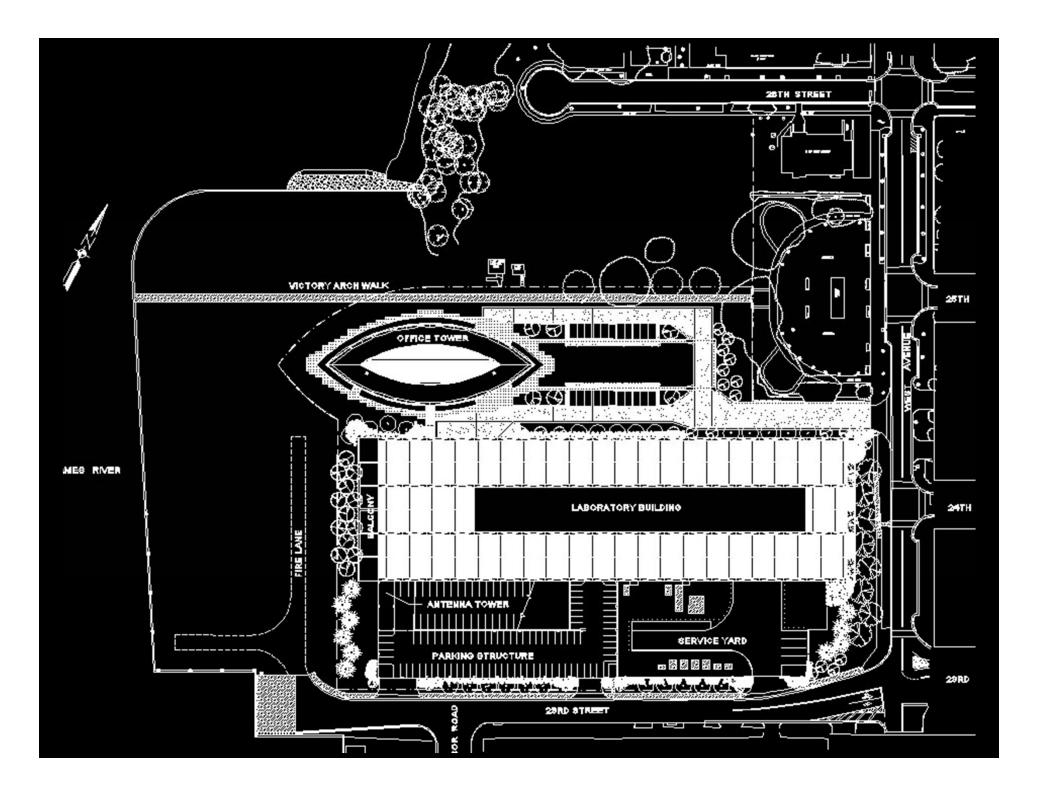

# BUILDING STATISTICS

LOCATION: NEWPORT NEWS, VIRGINIA ALONG THE JAMES RIVER OWNER: NORTHROP GRUMMAN, NN (NEWPORT NEWS SHIPBUILDING OCCUPANT: RESEARCH, OFFICE, SHIPBUILDING

SIZE: 7 STORY OFFICE BUILDING – 115,000 SF 3 STORY LABORATORY WING – 125,000 SF TOTAL: 240,000 SF