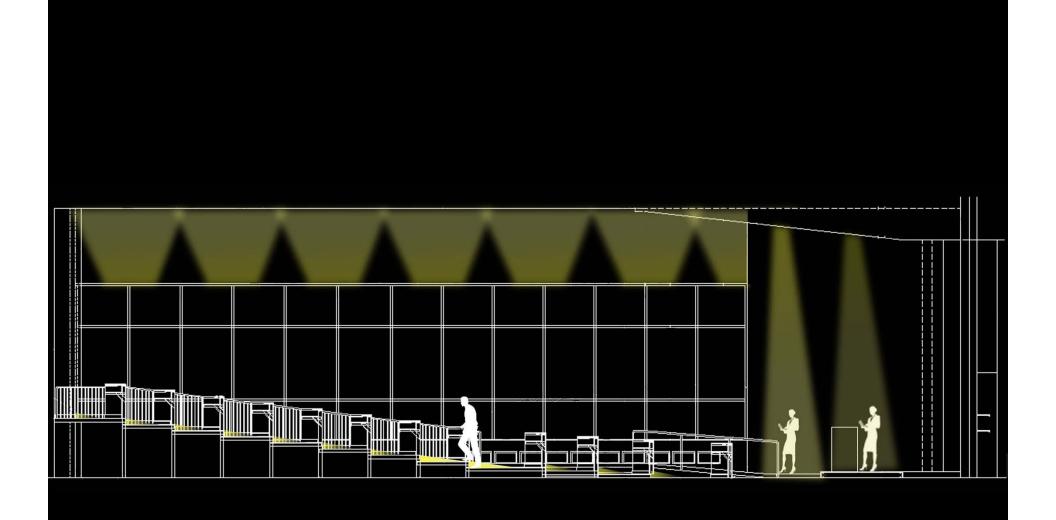

ure and Engineering

#### PURPOSE



CVN-68 USS NIMITZ

- ENHANCE AND PROMOTE THE QUALITY AND COMPETITIVENESS OF VIRGINIA'S SHIPBUILDING INDUSTRY
- PROVIDE GROUND FOR ADVANCED SHIPBUILDING AND OPERATION TECHNOLOGIES BEFORE INTRODUCING TO SHIPS
- *NIMIT -- AND- FORD* CLASS NUCLEAR-POWERED AIRCRAFT CARRIERS
- *VIRGINIA-*CLASS ATTACK SUBMARINES
- SURFACE COMBATANCE, AMPHIBIOUS ASSAULT SHIPS
- U.S COAST GUARD NATIONAL SECURITY CUTTERS AND FLEET/MAINTENANCE SUPPORT



VSN VIRGINIA-CLASS ATTACK SUBMARINE



USS ESSEX ASSAULT SHIP















Fluid







## MULTI-PURPOSE | AUDITORIUM





## Work Space Open Office



### CIRCULATION | LOBBY ATRIUM





#### Exterior | Gathering Space















### DESIGN I: POOLS OF LIGHT









## DESIGN 2: UNIFORM FLOW