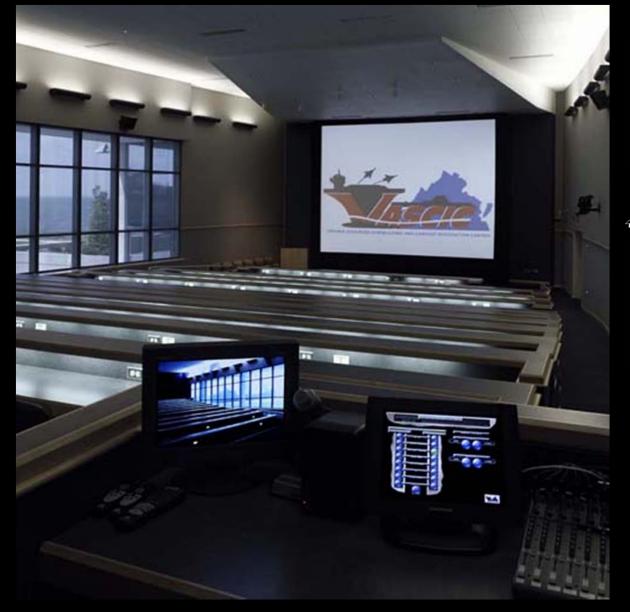

(NEWPORT NEWS SHIPBUILDING OCCUPANT: RESEARCH, OFFICE, SHIPBUILDING

SIZE: 7 STORY OFFICE BUILDING – 115,000 SF 3 STORY LABORATORY WING – 125,000 SF TOTAL: 240,000 SF

## DESIGN TEAM

A/E: Clark Nexsen Architecture and Engineering

#### PURPOSE



CVN-68 USS NIMITZ

- ENHANCE AND PROMOTE THE QUALITY AND COMPETITIVENESS OF VIRGINIA'S SHIPBUILDING INDUSTRY
- PROVIDE GROUND FOR ADVANCED SHIPBUILDING AND OPERATION TECHNOLOGIES BEFORE INTRODUCING TO SHIPS
- *NIMIT -- AND- FORD* CLASS NUCLEAR-POWERED AIRCRAFT CARRIERS
- *VIRGINIA-*CLASS ATTACK SUBMARINES
- SURFACE COMBATANCE, AMPHIBIOUS ASSAULT SHIPS
- U.S COAST GUARD NATIONAL SECURITY CUTTERS AND FLEET/MAINTENANCE SUPPORT



VSN VIRGINIA-CLASS ATTACK SUBMARINE



USS ESSEX ASSAULT SHIP















Fluid







## MULTI-PURPOSE | AUDITORIUM





## Work Space Open Office



### CIRCULATION | LOBBY ATRIUM





#### Exterior | Gathering Space















### DESIGN I: POOLS OF LIGHT









## DESIGN 2: UNIFORM FLOW