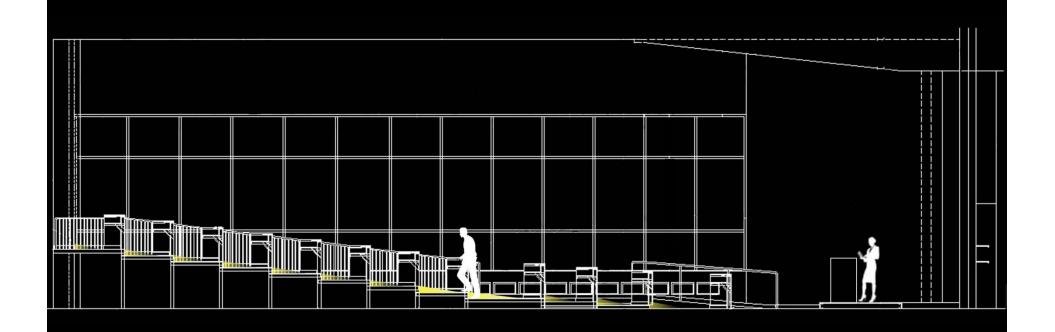

Architecture and Engineering

#### PURPOSE



CVN-68 USS NIMITZ

- ENHANCE AND PROMOTE THE QUALITY AND COMPETITIVENESS OF VIRGINIA'S SHIPBUILDING INDUSTRY
- PROVIDE GROUND FOR ADVANCED SHIPBUILDING AND OPERATION TECHNOLOGIES BEFORE INTRODUCING TO SHIPS
- *NIMIT -- AND- FORD* CLASS NUCLEAR-POWERED AIRCRAFT CARRIERS
- *VIRGINIA-*CLASS ATTACK SUBMARINES
- SURFACE COMBATANCE, AMPHIBIOUS ASSAULT SHIPS
- U.S COAST GUARD NATIONAL SECURITY CUTTERS AND FLEET/MAINTENANCE SUPPORT



VSN VIRGINIA-CLASS ATTACK SUBMARINE



USS ESSEX ASSAULT SHIP















Fluid







## MULTI-PURPOSE | AUDITORIUM





## Work Space Open Office



### CIRCULATION | LOBBY ATRIUM





#### Exterior | Gathering Space















### DESIGN I: POOLS OF LIGHT









## DESIGN 2: UNIFORM FLOW