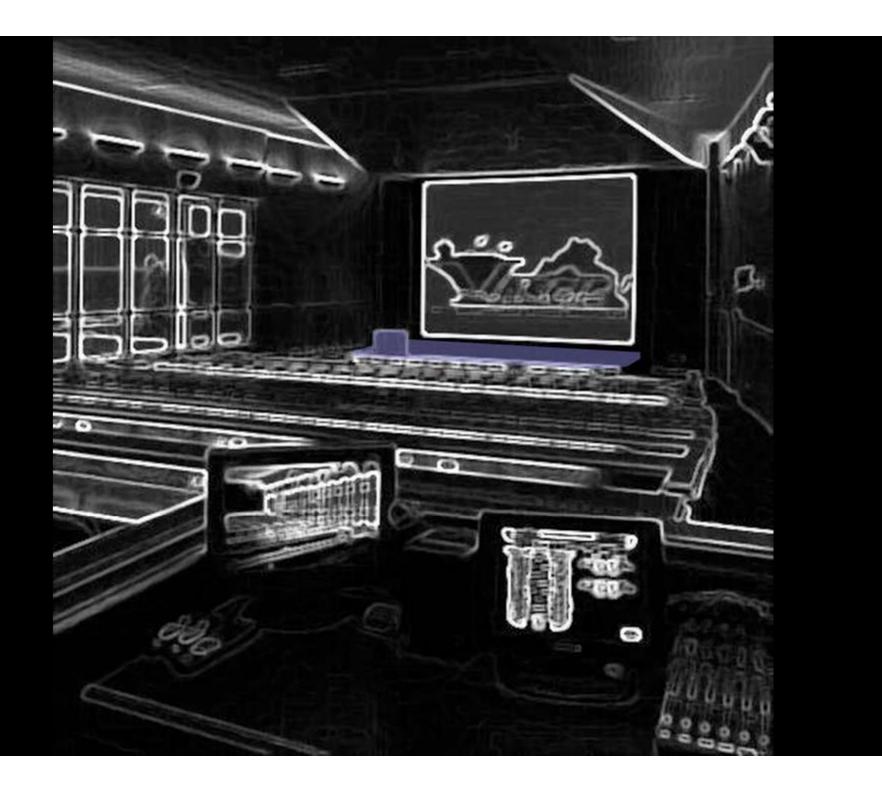

3 STORY LABORATORY WING – 125,000 SF TOTAL: 240,000 SF

## DESIGN TEAM

A/E: Clark Nexsen Architecture and Engineering

#### PURPOSE



CVN-68 USS NIMITZ

- ENHANCE AND PROMOTE THE QUALITY AND COMPETITIVENESS OF VIRGINIA'S SHIPBUILDING INDUSTRY
- PROVIDE GROUND FOR ADVANCED SHIPBUILDING AND OPERATION TECHNOLOGIES BEFORE INTRODUCING TO SHIPS
- *NIMIT -- AND- FORD* CLASS NUCLEAR-POWERED AIRCRAFT CARRIERS
- *VIRGINIA-*CLASS ATTACK SUBMARINES
- SURFACE COMBATANCE, AMPHIBIOUS ASSAULT SHIPS
- U.S COAST GUARD NATIONAL SECURITY CUTTERS AND FLEET/MAINTENANCE SUPPORT



VSN VIRGINIA-CLASS ATTACK SUBMARINE



USS ESSEX ASSAULT SHIP















Fluid







## MULTI-PURPOSE | AUDITORIUM





## Work Space Open Office



### CIRCULATION | LOBBY ATRIUM





#### Exterior | Gathering Space















### DESIGN I: POOLS OF LIGHT









## DESIGN 2: UNIFORM FLOW