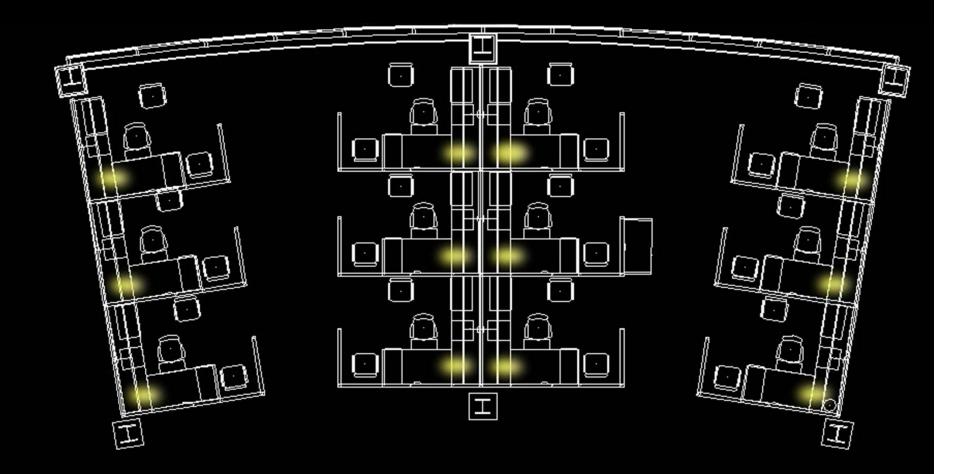

Engineering

#### PURPOSE



CVN-68 USS NIMITZ

- ENHANCE AND PROMOTE THE QUALITY AND COMPETITIVENESS OF VIRGINIA'S SHIPBUILDING INDUSTRY
- PROVIDE GROUND FOR ADVANCED SHIPBUILDING AND OPERATION TECHNOLOGIES BEFORE INTRODUCING TO SHIPS
- *NIMIT -- AND- FORD* CLASS NUCLEAR-POWERED AIRCRAFT CARRIERS
- *VIRGINIA-*CLASS ATTACK SUBMARINES
- SURFACE COMBATANCE, AMPHIBIOUS ASSAULT SHIPS
- U.S COAST GUARD NATIONAL SECURITY CUTTERS AND FLEET/MAINTENANCE SUPPORT



VSN VIRGINIA-CLASS ATTACK SUBMARINE



USS ESSEX ASSAULT SHIP















Fluid







## MULTI-PURPOSE | AUDITORIUM





## Work Space Open Office



### CIRCULATION | LOBBY ATRIUM





#### Exterior | Gathering Space















### DESIGN I: POOLS OF LIGHT









## DESIGN 2: UNIFORM FLOW