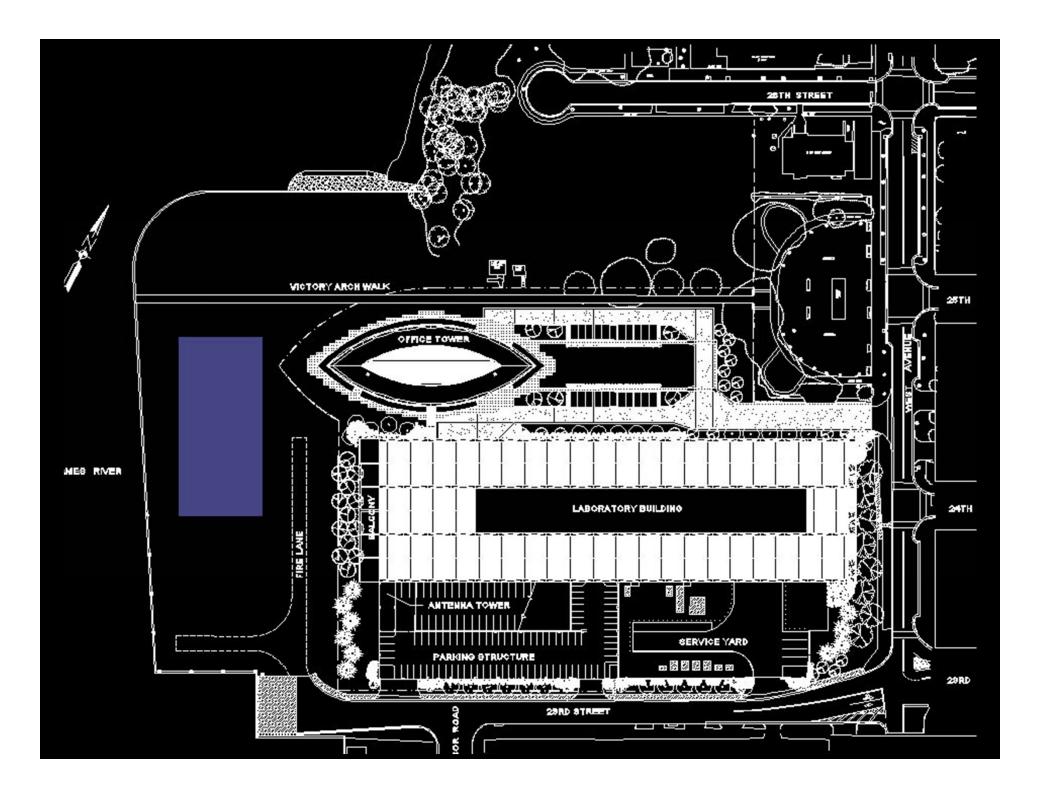

# ARIAL VIEW

# BUILDING STATISTICS

LOCATION: NEWPORT NEWS, VIRGINIA ALONG THE JAMES RIVER OWNER: NORTHROP GRUMMAN, NN (NEWPORT NEWS SHIPBUILDING OCCUPANT: RESEARCH, OFFICE, SHIPBUILDING

SIZE: 7 STORY OFFICE BUILDING – 115,000 SF 3 STORY LABORATORY WING – 125,000 SF TOTAL: 240,000 SF