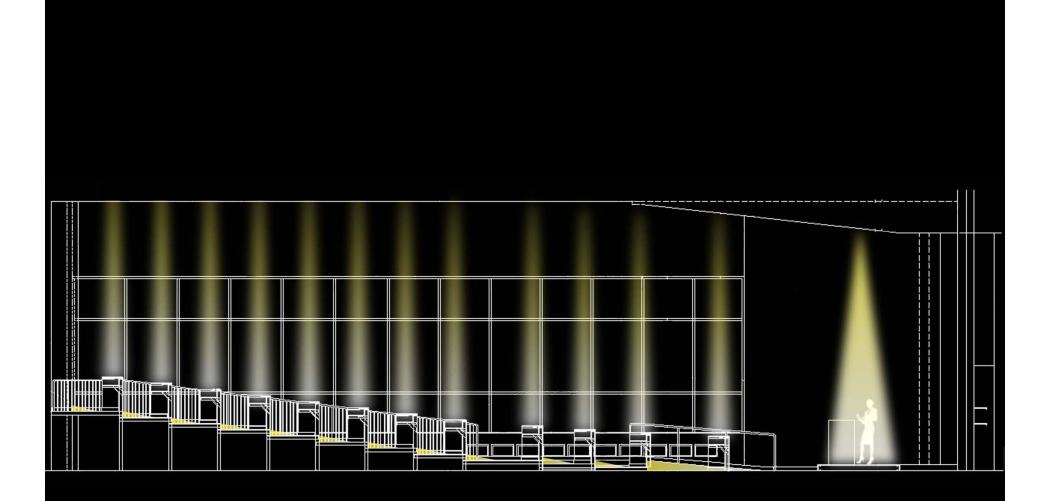

AL: 240,000 SF

## DESIGN TEAM

A/E: Clark Nexsen Architecture and Engineering

#### PURPOSE



CVN-68 USS NIMITZ

- ENHANCE AND PROMOTE THE QUALITY AND COMPETITIVENESS OF VIRGINIA'S SHIPBUILDING INDUSTRY
- PROVIDE GROUND FOR ADVANCED SHIPBUILDING AND OPERATION TECHNOLOGIES BEFORE INTRODUCING TO SHIPS
- *NIMIT -- AND- FORD* CLASS NUCLEAR-POWERED AIRCRAFT CARRIERS
- *VIRGINIA-*CLASS ATTACK SUBMARINES
- SURFACE COMBATANCE, AMPHIBIOUS ASSAULT SHIPS
- U.S COAST GUARD NATIONAL SECURITY CUTTERS AND FLEET/MAINTENANCE SUPPORT



VSN VIRGINIA-CLASS ATTACK SUBMARINE



USS ESSEX ASSAULT SHIP















Fluid







## MULTI-PURPOSE | AUDITORIUM





## Work Space Open Office



### CIRCULATION | LOBBY ATRIUM





#### Exterior | Gathering Space















### DESIGN I: POOLS OF LIGHT









## DESIGN 2: UNIFORM FLOW