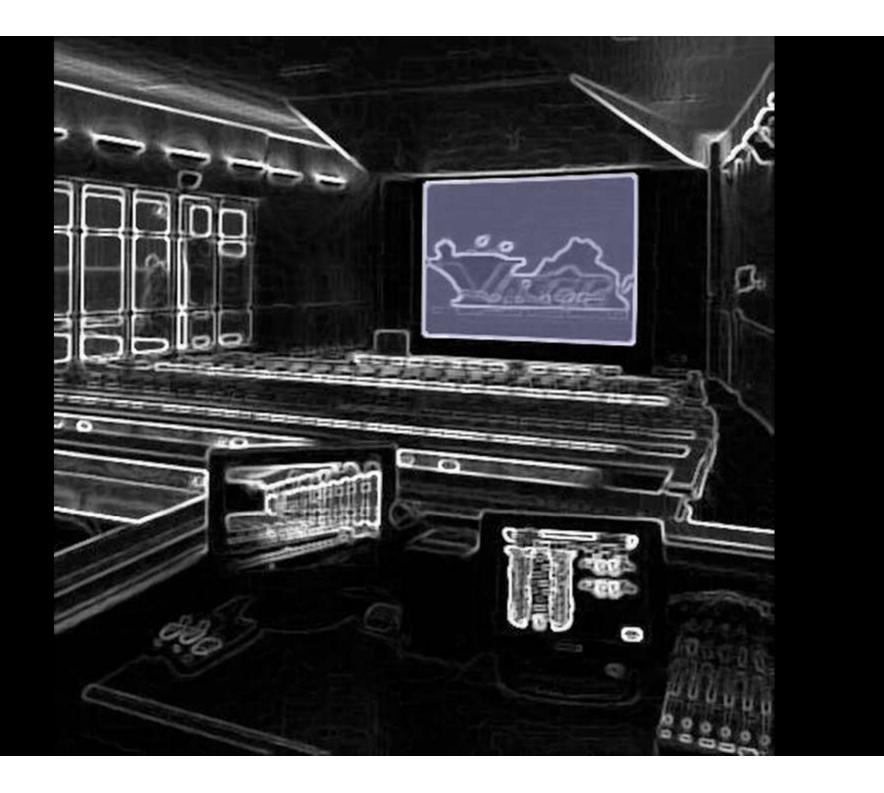

STORY LABORATORY WING – 125,000 SF TOTAL: 240,000 SF

## DESIGN TEAM

A/E: Clark Nexsen Architecture and Engineering

#### PURPOSE



CVN-68 USS NIMITZ

- ENHANCE AND PROMOTE THE QUALITY AND COMPETITIVENESS OF VIRGINIA'S SHIPBUILDING INDUSTRY
- PROVIDE GROUND FOR ADVANCED SHIPBUILDING AND OPERATION TECHNOLOGIES BEFORE INTRODUCING TO SHIPS
- *NIMIT -- AND- FORD* CLASS NUCLEAR-POWERED AIRCRAFT CARRIERS
- *VIRGINIA-*CLASS ATTACK SUBMARINES
- SURFACE COMBATANCE, AMPHIBIOUS ASSAULT SHIPS
- U.S COAST GUARD NATIONAL SECURITY CUTTERS AND FLEET/MAINTENANCE SUPPORT



VSN VIRGINIA-CLASS ATTACK SUBMARINE



USS ESSEX ASSAULT SHIP















Fluid







## MULTI-PURPOSE | AUDITORIUM





## Work Space Open Office



### CIRCULATION | LOBBY ATRIUM





#### Exterior | Gathering Space















### DESIGN I: POOLS OF LIGHT









## DESIGN 2: UNIFORM FLOW