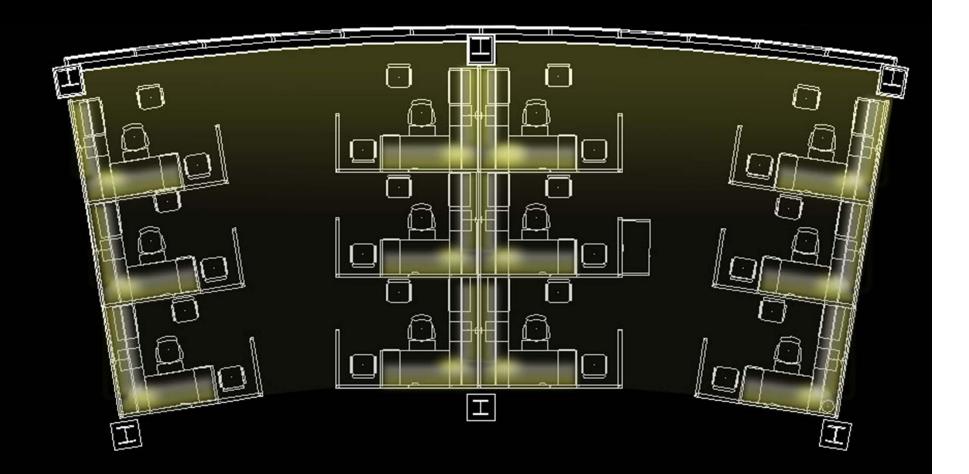

neering

#### PURPOSE



CVN-68 USS NIMITZ

- ENHANCE AND PROMOTE THE QUALITY AND COMPETITIVENESS OF VIRGINIA'S SHIPBUILDING INDUSTRY
- PROVIDE GROUND FOR ADVANCED SHIPBUILDING AND OPERATION TECHNOLOGIES BEFORE INTRODUCING TO SHIPS
- *NIMIT -- AND- FORD* CLASS NUCLEAR-POWERED AIRCRAFT CARRIERS
- *VIRGINIA-*CLASS ATTACK SUBMARINES
- SURFACE COMBATANCE, AMPHIBIOUS ASSAULT SHIPS
- U.S COAST GUARD NATIONAL SECURITY CUTTERS AND FLEET/MAINTENANCE SUPPORT



VSN VIRGINIA-CLASS ATTACK SUBMARINE



USS ESSEX ASSAULT SHIP















Fluid







## MULTI-PURPOSE | AUDITORIUM





## Work Space Open Office



### CIRCULATION | LOBBY ATRIUM





#### Exterior | Gathering Space















### DESIGN I: POOLS OF LIGHT









## DESIGN 2: UNIFORM FLOW