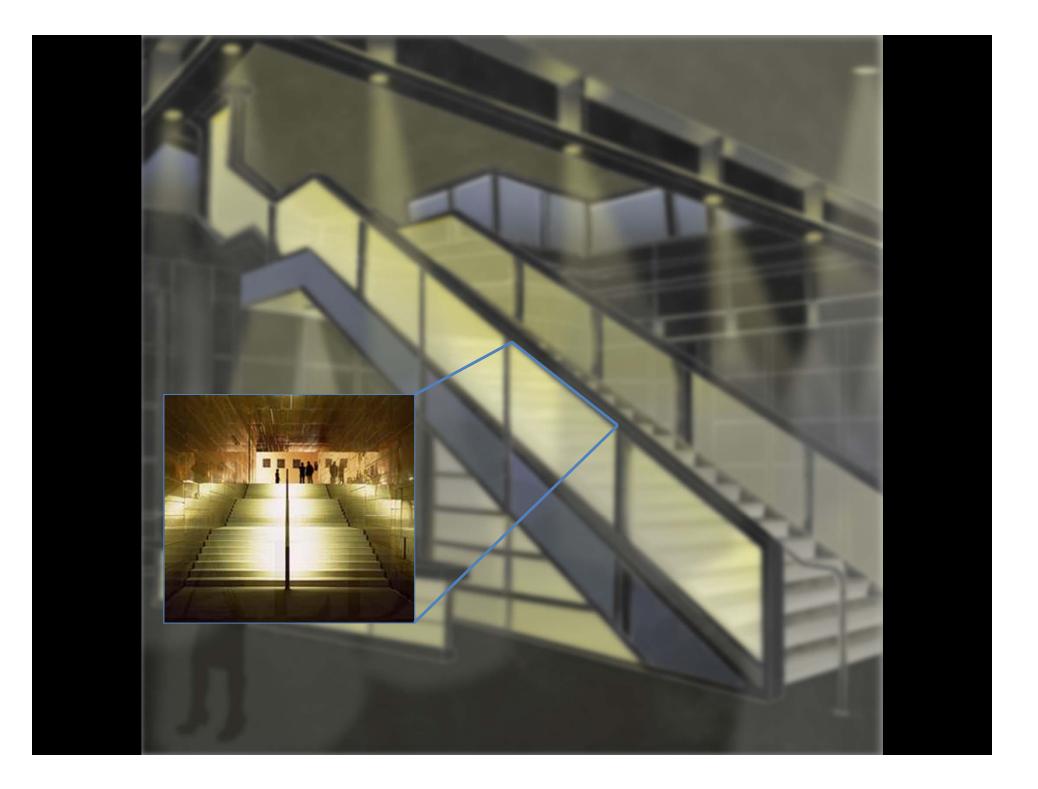

-68 USS NIMITZ

- ENHANCE AND PROMOTE THE QUALITY AND COMPETITIVENESS OF VIRGINIA'S SHIPBUILDING INDUSTRY
- PROVIDE GROUND FOR ADVANCED SHIPBUILDING AND OPERATION TECHNOLOGIES BEFORE INTRODUCING TO SHIPS
- *NIMIT -- AND- FORD* CLASS NUCLEAR-POWERED AIRCRAFT CARRIERS
- *VIRGINIA-*CLASS ATTACK SUBMARINES
- SURFACE COMBATANCE, AMPHIBIOUS ASSAULT SHIPS
- U.S COAST GUARD NATIONAL SECURITY CUTTERS AND FLEET/MAINTENANCE SUPPORT



VSN VIRGINIA-CLASS ATTACK SUBMARINE



USS ESSEX ASSAULT SHIP















Fluid







## MULTI-PURPOSE | AUDITORIUM





## Work Space Open Office



### CIRCULATION | LOBBY ATRIUM





#### Exterior | Gathering Space















### DESIGN I: POOLS OF LIGHT









## DESIGN 2: UNIFORM FLOW