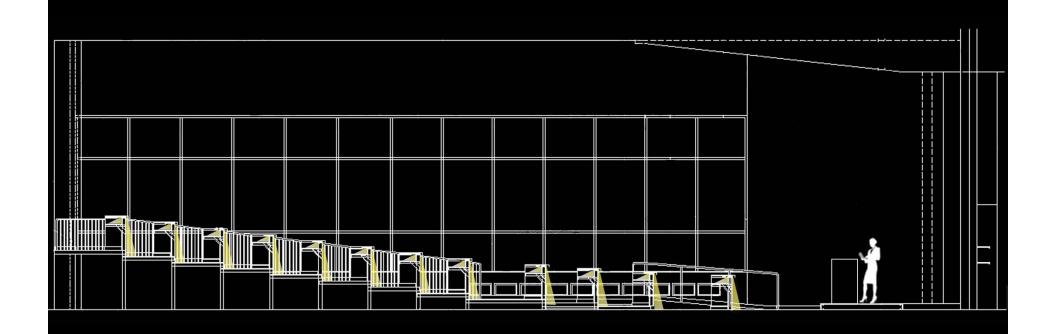

: Clark Nexsen Architecture and Engineering

#### PURPOSE



CVN-68 USS NIMITZ

- ENHANCE AND PROMOTE THE QUALITY AND COMPETITIVENESS OF VIRGINIA'S SHIPBUILDING INDUSTRY
- PROVIDE GROUND FOR ADVANCED SHIPBUILDING AND OPERATION TECHNOLOGIES BEFORE INTRODUCING TO SHIPS
- *NIMIT -- AND- FORD* CLASS NUCLEAR-POWERED AIRCRAFT CARRIERS
- *VIRGINIA-*CLASS ATTACK SUBMARINES
- SURFACE COMBATANCE, AMPHIBIOUS ASSAULT SHIPS
- U.S COAST GUARD NATIONAL SECURITY CUTTERS AND FLEET/MAINTENANCE SUPPORT



VSN VIRGINIA-CLASS ATTACK SUBMARINE



USS ESSEX ASSAULT SHIP















Fluid







## MULTI-PURPOSE | AUDITORIUM





## Work Space Open Office



### CIRCULATION | LOBBY ATRIUM





#### Exterior | Gathering Space















### DESIGN I: POOLS OF LIGHT









## DESIGN 2: UNIFORM FLOW