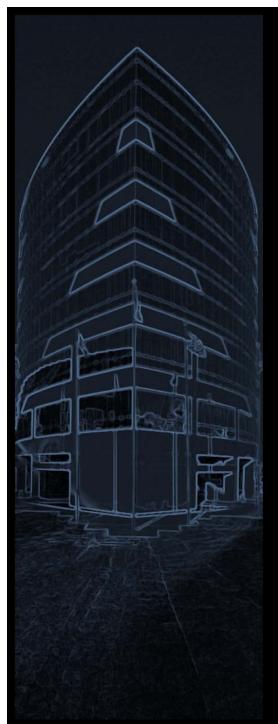

# ARIAL VIEW

# BUILDING STATISTICS

LOCATION: NEWPORT NEWS, VIRGINIA ALONG THE JAMES RIVER OWNER: NORTHROP GRUMMAN, NN (NEWPORT NEWS SHIPBUILDING OCCUPANT: RESEARCH, OFFICE, SHIPBUILDING

SIZE: 7 STORY OFFICE BUILDING – 115,000 SF 3 STORY LABORATORY WING – 125,000 SF TOTAL: 240,000 SF