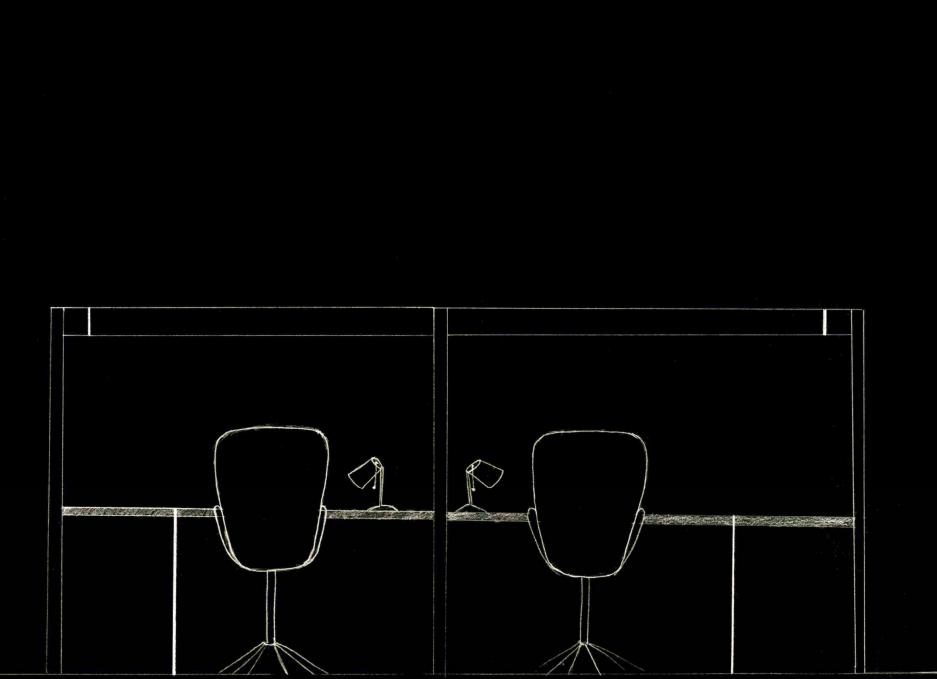

ering

#### PURPOSE



CVN-68 USS NIMITZ

- ENHANCE AND PROMOTE THE QUALITY AND COMPETITIVENESS OF VIRGINIA'S SHIPBUILDING INDUSTRY
- PROVIDE GROUND FOR ADVANCED SHIPBUILDING AND OPERATION TECHNOLOGIES BEFORE INTRODUCING TO SHIPS
- *NIMIT -- AND- FORD* CLASS NUCLEAR-POWERED AIRCRAFT CARRIERS
- *VIRGINIA-*CLASS ATTACK SUBMARINES
- SURFACE COMBATANCE, AMPHIBIOUS ASSAULT SHIPS
- U.S COAST GUARD NATIONAL SECURITY CUTTERS AND FLEET/MAINTENANCE SUPPORT



VSN VIRGINIA-CLASS ATTACK SUBMARINE



USS ESSEX ASSAULT SHIP















Fluid







## MULTI-PURPOSE | AUDITORIUM





## Work Space Open Office



### CIRCULATION | LOBBY ATRIUM





#### Exterior | Gathering Space















### DESIGN I: POOLS OF LIGHT









## DESIGN 2: UNIFORM FLOW