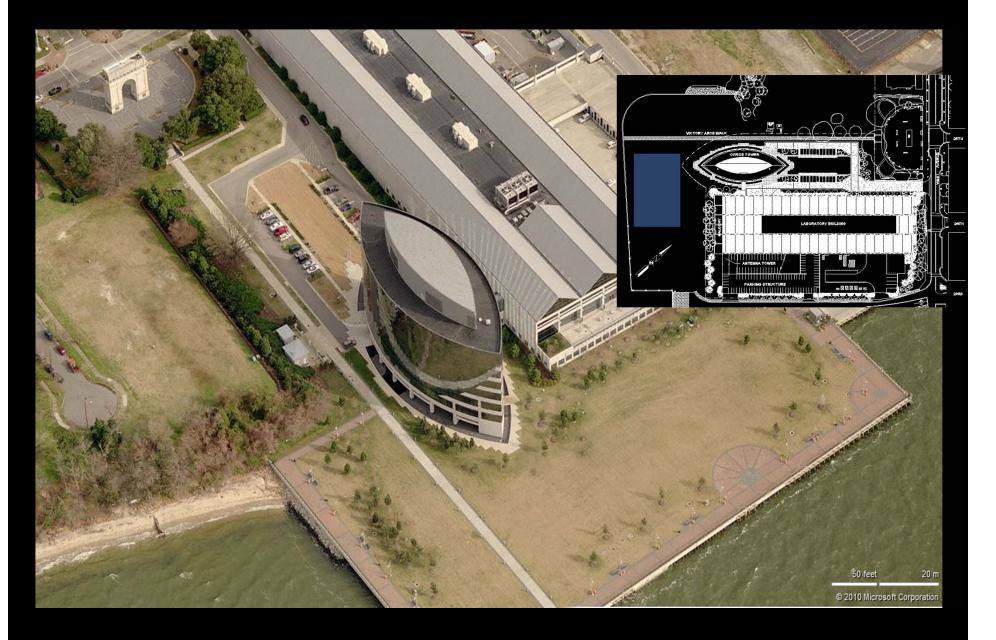

# ARIAL VIEW

# BUILDING STATISTICS

LOCATION: NEWPORT NEWS, VIRGINIA ALONG THE JAMES RIVER OWNER: NORTHROP GRUMMAN, NN (NEWPORT NEWS SHIPBUILDING OCCUPANT: RESEARCH, OFFICE, SHIPBUILDING

SIZE: 7 STORY OFFICE BUILDING – 115,000 SF 3 STORY LABORATORY WING – 125,000 SF TOTAL: 240,000 SF