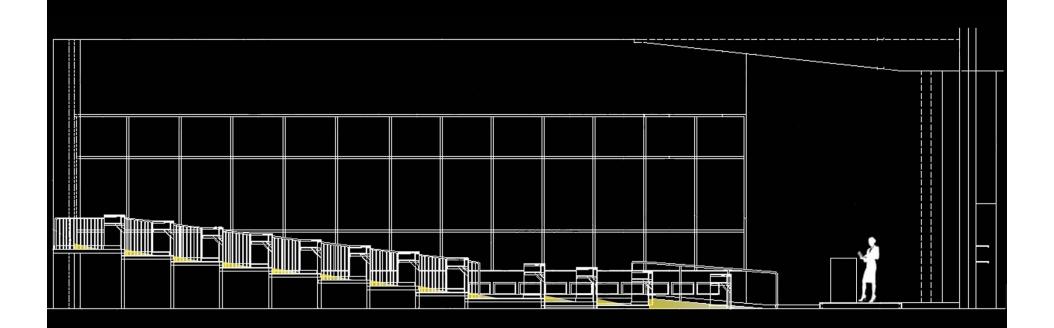

TOTAL: 240,000 SF

## DESIGN TEAM

A/E: Clark Nexsen Architecture and Engineering

#### PURPOSE



CVN-68 USS NIMITZ

- ENHANCE AND PROMOTE THE QUALITY AND COMPETITIVENESS OF VIRGINIA'S SHIPBUILDING INDUSTRY
- PROVIDE GROUND FOR ADVANCED SHIPBUILDING AND OPERATION TECHNOLOGIES BEFORE INTRODUCING TO SHIPS
- *NIMIT -- AND- FORD* CLASS NUCLEAR-POWERED AIRCRAFT CARRIERS
- *VIRGINIA-*CLASS ATTACK SUBMARINES
- SURFACE COMBATANCE, AMPHIBIOUS ASSAULT SHIPS
- U.S COAST GUARD NATIONAL SECURITY CUTTERS AND FLEET/MAINTENANCE SUPPORT



VSN VIRGINIA-CLASS ATTACK SUBMARINE



USS ESSEX ASSAULT SHIP















Fluid







## MULTI-PURPOSE | AUDITORIUM





## Work Space Open Office



### CIRCULATION | LOBBY ATRIUM





#### Exterior | Gathering Space















### DESIGN I: POOLS OF LIGHT









## DESIGN 2: UNIFORM FLOW