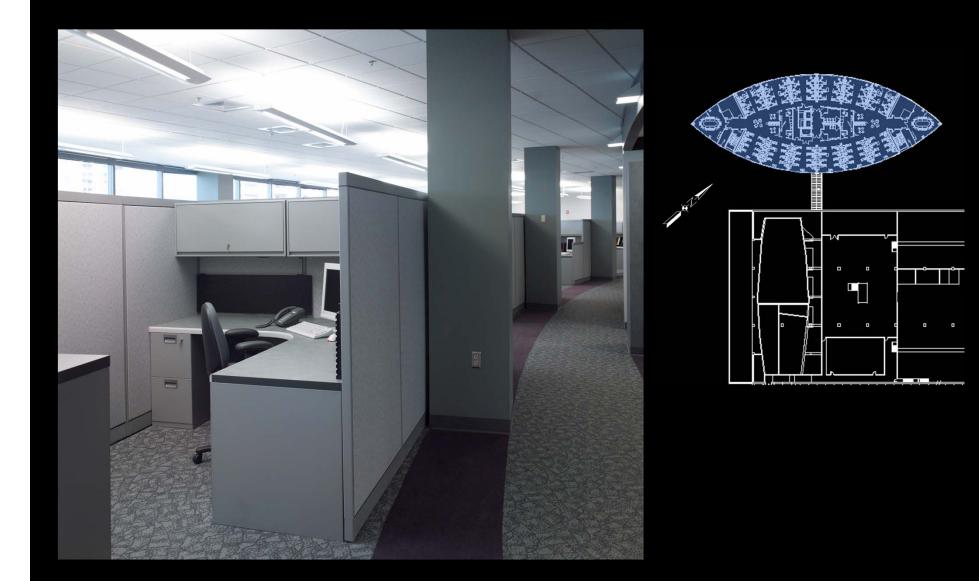

PANT: RESEARCH, OFFICE, SHIPBUILDING

SIZE: 7 STORY OFFICE BUILDING – 115,000 SF 3 STORY LABORATORY WING – 125,000 SF TOTAL: 240,000 SF

## DESIGN TEAM

A/E: Clark Nexsen Architecture and Engineering

#### PURPOSE



CVN-68 USS NIMITZ

- ENHANCE AND PROMOTE THE QUALITY AND COMPETITIVENESS OF VIRGINIA'S SHIPBUILDING INDUSTRY
- PROVIDE GROUND FOR ADVANCED SHIPBUILDING AND OPERATION TECHNOLOGIES BEFORE INTRODUCING TO SHIPS
- *NIMIT -- AND- FORD* CLASS NUCLEAR-POWERED AIRCRAFT CARRIERS
- *VIRGINIA-*CLASS ATTACK SUBMARINES
- SURFACE COMBATANCE, AMPHIBIOUS ASSAULT SHIPS
- U.S COAST GUARD NATIONAL SECURITY CUTTERS AND FLEET/MAINTENANCE SUPPORT



VSN VIRGINIA-CLASS ATTACK SUBMARINE



USS ESSEX ASSAULT SHIP















Fluid







## MULTI-PURPOSE | AUDITORIUM





## Work Space Open Office



### CIRCULATION | LOBBY ATRIUM





#### Exterior | Gathering Space















### DESIGN I: POOLS OF LIGHT









## DESIGN 2: UNIFORM FLOW