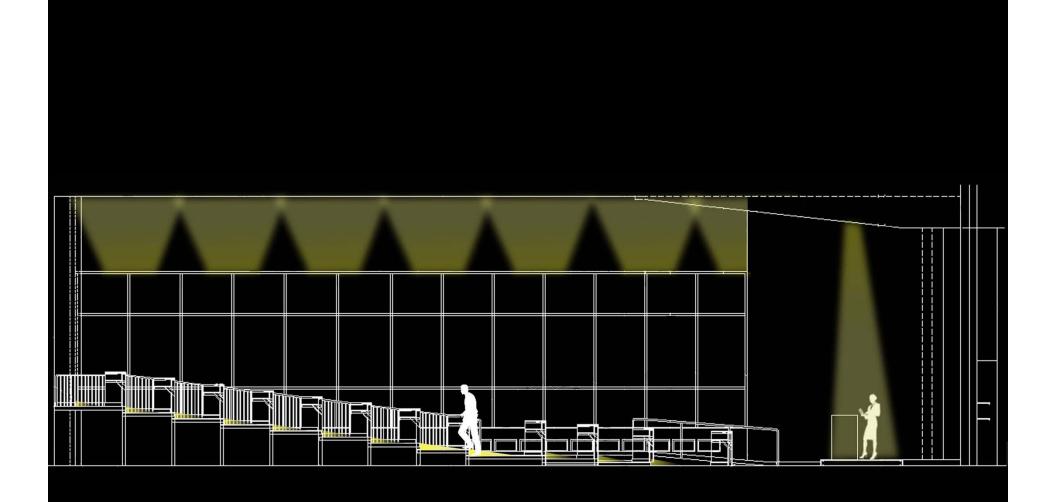

cture and Engineering

#### PURPOSE



CVN-68 USS NIMITZ

- ENHANCE AND PROMOTE THE QUALITY AND COMPETITIVENESS OF VIRGINIA'S SHIPBUILDING INDUSTRY
- PROVIDE GROUND FOR ADVANCED SHIPBUILDING AND OPERATION TECHNOLOGIES BEFORE INTRODUCING TO SHIPS
- *NIMIT -- AND- FORD* CLASS NUCLEAR-POWERED AIRCRAFT CARRIERS
- *VIRGINIA-*CLASS ATTACK SUBMARINES
- SURFACE COMBATANCE, AMPHIBIOUS ASSAULT SHIPS
- U.S COAST GUARD NATIONAL SECURITY CUTTERS AND FLEET/MAINTENANCE SUPPORT



VSN VIRGINIA-CLASS ATTACK SUBMARINE



USS ESSEX ASSAULT SHIP















Fluid







## MULTI-PURPOSE | AUDITORIUM





## Work Space Open Office



### CIRCULATION | LOBBY ATRIUM





#### Exterior | Gathering Space















### DESIGN I: POOLS OF LIGHT









## DESIGN 2: UNIFORM FLOW